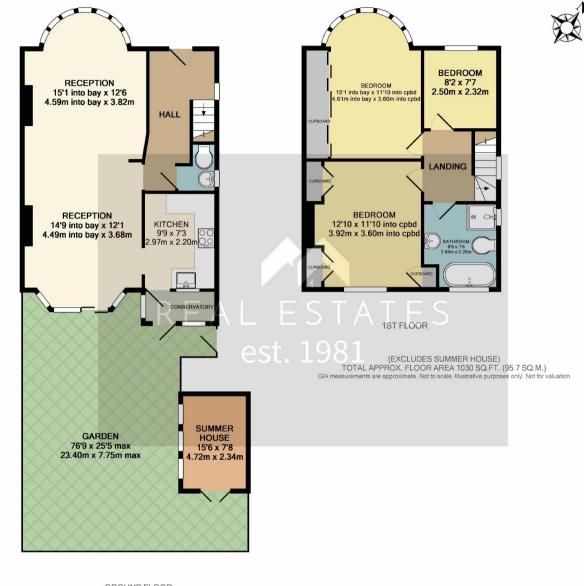

The accommodation comprises through lounge/dining room, kitchen, conservatory, guest wc, 3 bedrooms and a family bathroom.

Externally, there is a beautiful south-east facing garden with summer house and a shared driveway.

Potential to extend (stpp) if required.

**GROUND FLOOR** 

Woodside Park office: 14/14a Sussex Ring, Woodside Park, London N12 7HX

e : info@realestates-wsp.co.uk

t : 020 8445 6387 f : 020 8445 4492

w : www.realestates-wsp.co.uk