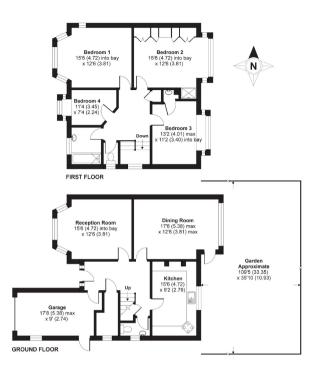

## **Derwent Crescent, Whetstone, London, N20**

APPROX. GROSS INTERNAL FLOOR AREA 1705 SQ FT 158.4 SQ METRES

While every denight has been reach to resure the accuracy of the floor place continued here, measurements of soon, wholes and more and approximate and on responsibility is seather flow given consists or resolutioners. These plans are for registerability is seather for any entremation or resolutioners. These plans are for registerability purposes only as defined by InCS Code of Measuring Practice and should be used as such by any prospective purchases. Specifically no guarantee is given on the tools assure fordage of the property if quoted on this join. Any figure given is for initial guidance only and about on the relief or as a bases of valuation.