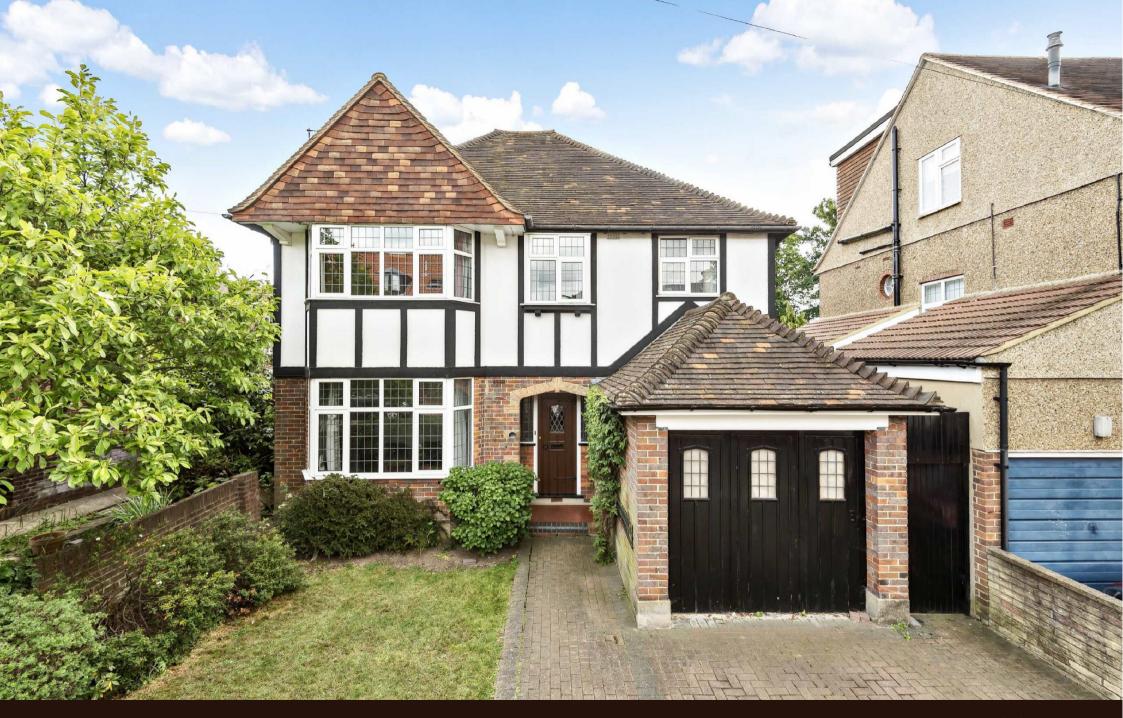

Derwent Crescent, Whetstone, N200QH Guide price £900,000

Real Estates are delighted to offer for sale this rarely available 4 bedroom detached home backing onto North Middlesex Golf Club and situated in a much sought after crescent equidistant to both Totteridge & Whetstone and Woodside Park Northern Line tube stations.

The property does require updating and currently comprises 2 separate reception rooms, kitchen/breakfast room, guest cloakroom and utility room. Upstairs there is a spacious landing leading to 4 bedrooms, family bathroom and separate wc. Externally there is a mature rear garden of over 100ft and an integral garage via own driveway. This property offers FANTASTIC POTENTIAL to extend (STPP).