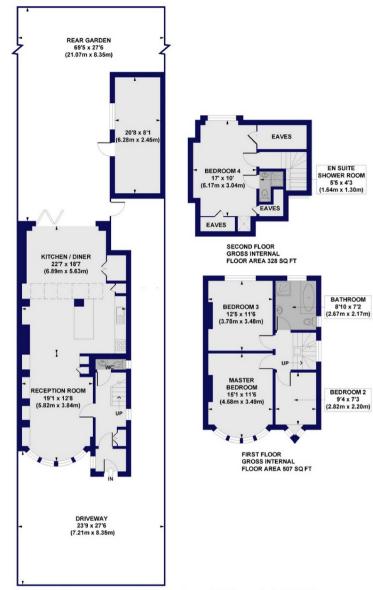

Offered CHAIN FREE An extended 4 bedroom semidetached family home conveniently located just a short walk to West Finchley Northern Line tube station, local shops and Moss Hall Primary School.

The accommodation comprises large open plan living/dining/kitchen with access to the rear garden measuring approx 69 ft, guest cloakroom, 3 bedrooms and a family bathroom to the 1st floor and a further bedroom with en suite shower room to the 2nd floor.

Externally, there is a garage and off street parking.

Approx. Gross Internal Floor Area 1581 sq. ft / 146.92 sq. m (Excluding Out Building)

Woodside Park office: 14/14a Sussex Ring, Woodside Park, London N12 7HX