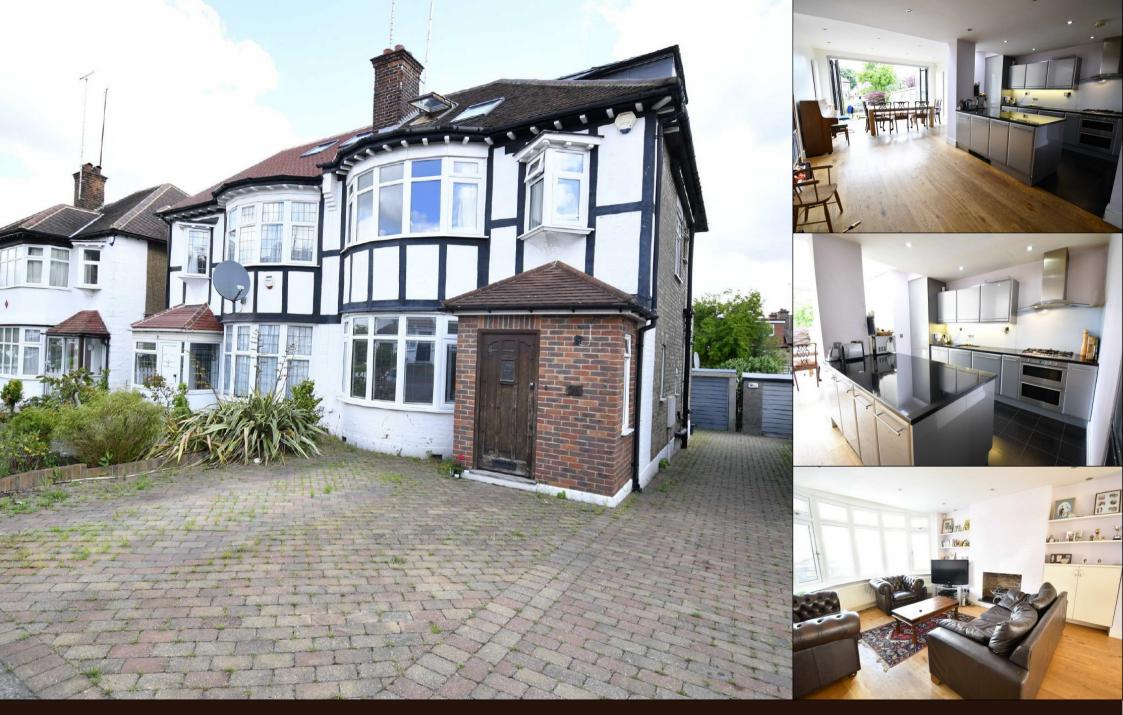

Offered CHAIN FREE An extended 4 bedroom semidetached family home conveniently located just a short walk to West Finchley Northern Line tube station, local shops and Moss Hall Primary School.

The accommodation comprises large open plan living/dining/kitchen with access to the rear garden measuring approx 69 ft, guest cloakroom, 3 bedrooms and a family bathroom to the 1st floor and a further bedroom with en suite shower room to the 2nd floor.

Externally, there is a garage and off street parking.

Approx. Gross Internal Floor Area 1581 sq. ft / 146.92 sq. m (Excluding Out Building)

Woodside Park office: 14/14a Sussex Ring, Woodside Park, London N12 7HX