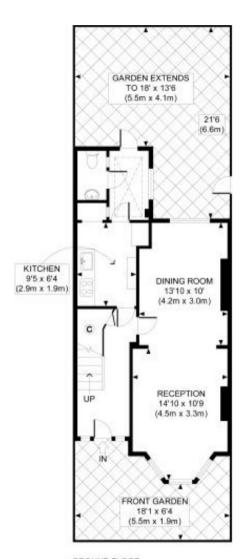

Early viewing is highly recommended via Sole Agent Real Estates on 020 8445 3132.

GROUND FLOOR GROSS INTERNAL FLOOR AREA 514 SQ FT

> APPROX. GROSS INTERNAL FLOOR AREA 969 SQ FT / 90 SQ M Ref: RHDR - 031011 Copyright photoplan.co.uk

Floorplans are for identification and guideline purposes only, not to scale. Compliant with RICS code of measuring practice.

Totteridge office: 74 Totteridge Lane, Totteridge, London N20 8QG

e : totteridge@realestates-wsp.co.uk