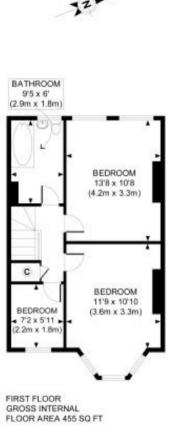

Early viewing is highly recommended via Sole Agent Real Estates on 020 8445 3132.

GROUND FLOOR GROSS INTERNAL FLOOR AREA 514 SQ FT

> APPROX. GROSS INTERNAL FLOOR AREA 969 SQ FT / 90 SQ M Ref: RHDR - 031011 Copyright photoplan.co.uk

Floorplans are for identification and guideline purposes only, not to scale. Compliant with RICS code of measuring practice.

Totteridge office: 74 Totteridge Lane, Totteridge, London N20 8QG

e : totteridge@realestates-wsp.co.uk