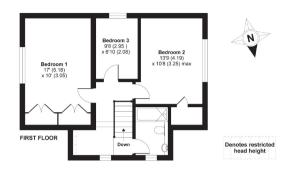

## Elmstead Close, Totteridge, London, N20

APPROX. GROSS INTERNAL FLOOR AREA 1131 SQ FT 105 SQ METRES (EXCLUDES RESTRICTED HEAD HEIGHT)

While every attempts as been made to extend the accuracy of the floor place continued been, measurements of more, whicheas and more and appreciate and on expensionally as battle for way more precision or installment. There plans es the registeration purposes only as defined by INCS Code of Measuring Practice and should be used as such by any prospective purchaser. Specifically no quarantee in given on the total quarter footage of the propertyl registeration to plan. Any figure given is for initial qualitation only and tabulation does not as bases of valuation.