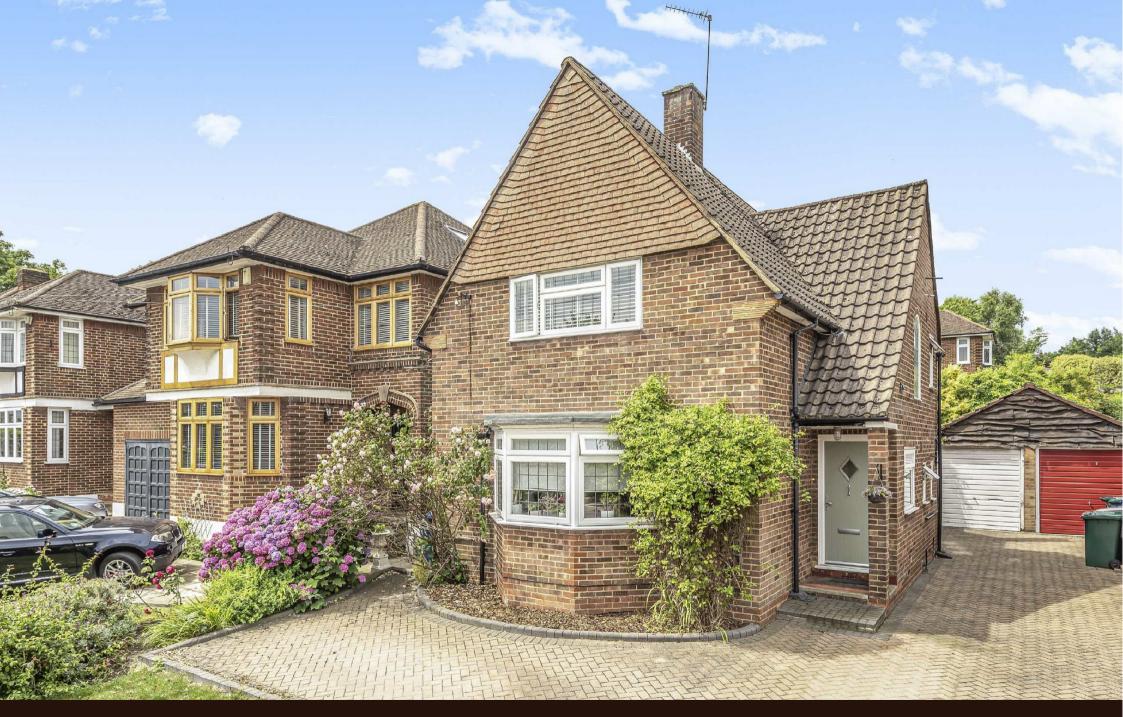

A DETACHED family home in this sought after cul-de-sac situated close to Totteridge & Whetstone Northern Line tube station.

The well presented accommodation comprises lounge, fitted kitchen/dining room, guest cloakroom, 3 bedrooms, bathroom/wc, block paved driveway providing off street parking for 2-3 cars, garage and approx 71 ft pretty rear garden.