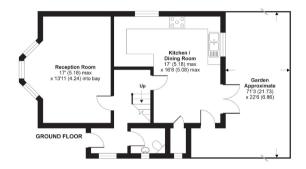

## Elmstead Close, Totteridge, London, N20

APPROX. GROSS INTERNAL FLOOR AREA 1131 SQ FT 105 SQ METRES (EXCLUDES RESTRICTED HEAD HEIGHT)

While every attempts as been made to extend the accuracy of the floor place continued been, measurements of more, whicheas and more and appreciate and on expensionally as battle for way more precision or installment. There plans es the registeration purposes only as defined by INCS Code of Measuring Practice and should be used as such by any prospective purchaser. Specifically no quarantee in given on the total quarter footage of the propertyl registeration to plan. Any figure given is for initial qualitation only and tabulation does not as bases of valuation.