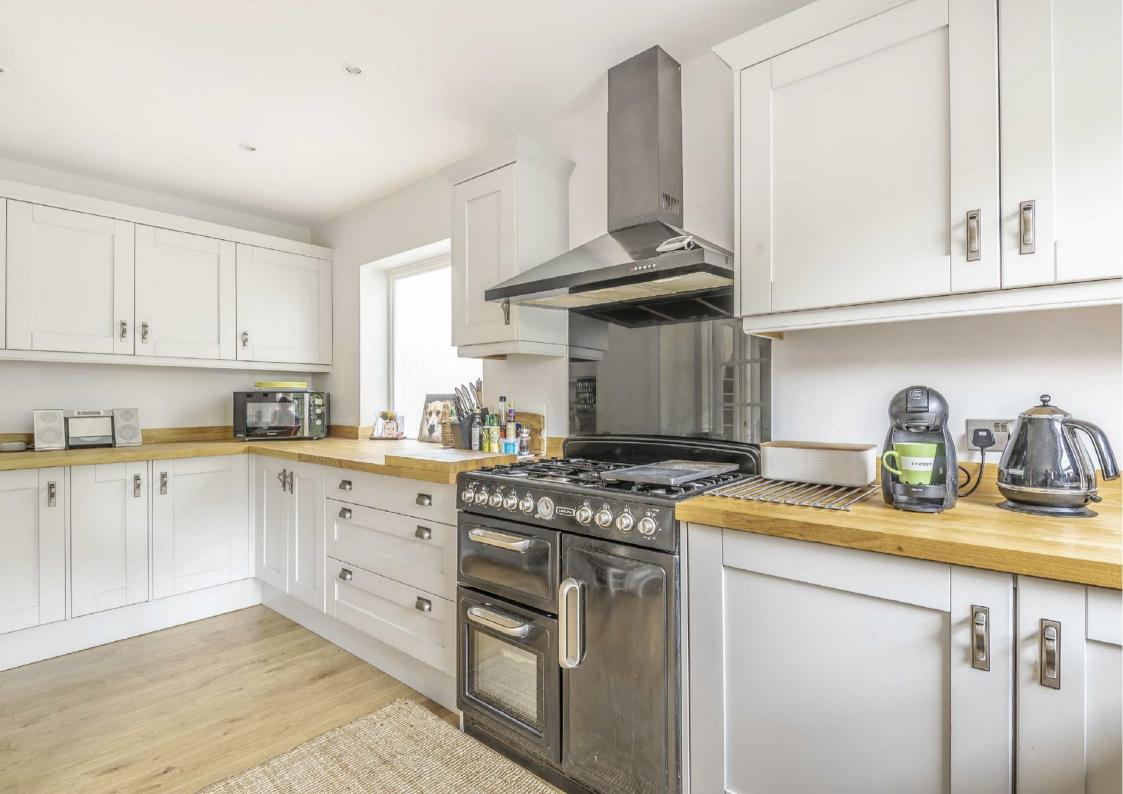

A DETACHED family home in this sought after cul-de-sac situated close to Totteridge & Whetstone Northern Line tube station.

The well presented accommodation comprises lounge, fitted kitchen/dining room, guest cloakroom, 3 bedrooms, bathroom/wc, block paved driveway providing off street parking for 2-3 cars, garage and approx 71 ft pretty rear garden.