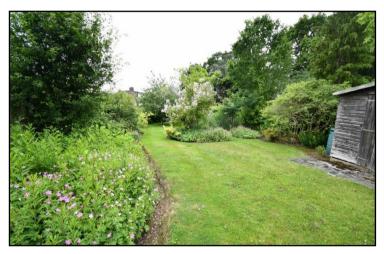

Although in need of complete modernisation, the property boasts a well maintained, SOUTH FACING REAR GARDEN measuring approx 144 ft and also has the benefit of a GARAGE via own driveway.

Cissbury Ring South is conveniently located within a short walk of local shops, cafes, parkland, bus services and Woodside Park Northern Line tube station, as well as being within the catchment area for Frith Manor Primary School.