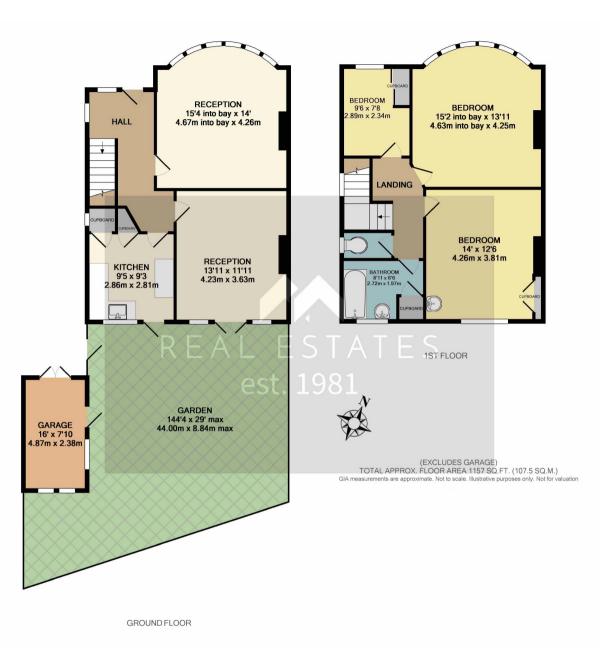

Cissbury Ring South, Woodside Park, N127BG Offers in excess of £725,000

OFFERED CHAIN FREE and with AMPLE SCOPE FOR EXTENSION (stpp), a 3 BEDROOM SEMI-DETACHED HOUSE, situated in one of Woodside Park's most sought after residential locations.

Although in need of complete modernisation, the property boasts a well maintained, SOUTH FACING REAR GARDEN measuring approx 144 ft and also has the benefit of a GARAGE via own driveway.

Cissbury Ring South is conveniently located within a short walk of local shops, cafes, parkland, bus services and Woodside Park Northern Line tube station, as well as being within the catchment area for Frith Manor Primary School.