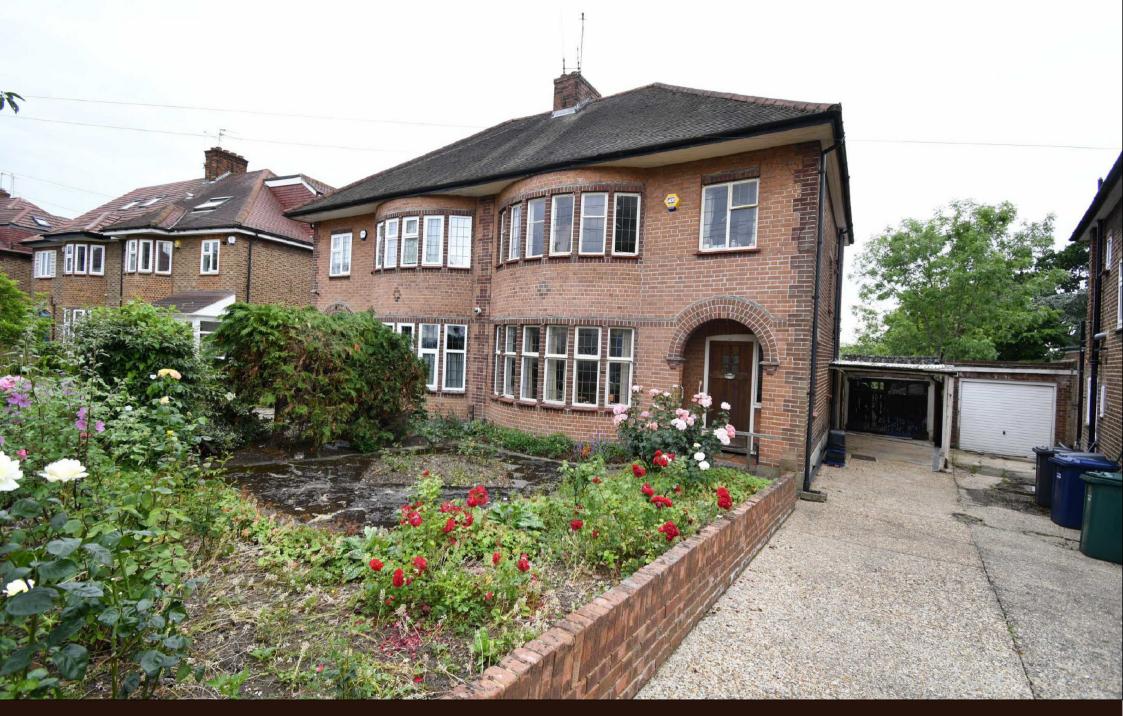

Cissbury Ring South, Woodside Park, N127BG Offers in excess of £725,000

OFFERED CHAIN FREE and with AMPLE SCOPE FOR EXTENSION (stpp), a 3 BEDROOM SEMI-DETACHED HOUSE, situated in one of Woodside Park's most sought after residential locations.

Although in need of complete modernisation, the property boasts a well maintained, SOUTH FACING REAR GARDEN measuring approx 144 ft and also has the benefit of a GARAGE via own driveway.

Cissbury Ring South is conveniently located within a short walk of local shops, cafes, parkland, bus services and Woodside Park Northern Line tube station, as well as being within the catchment area for Frith Manor Primary School.