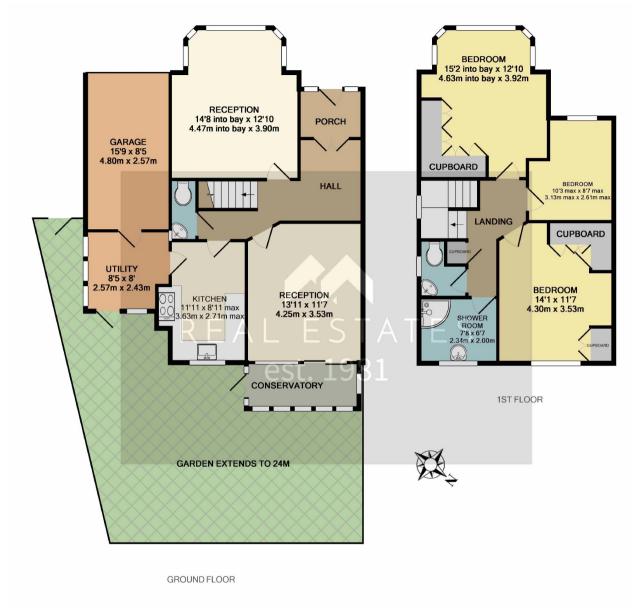

Please contact Sole Agent Real Estates on 020 8445 6387 to book your appointment to view.

TOTAL APPROX. FLOOR AREA 1417 SQ.FT. (131.6 SQ.M.)
GIA measurements are approximate. Not to scale. Illustrative purposes only. Not for valuation