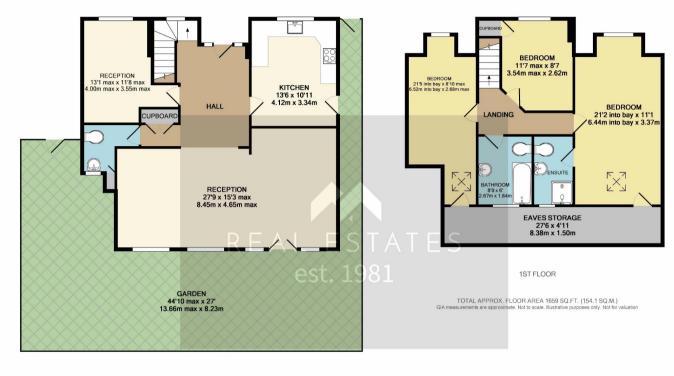

The accommodation comprises thru lounge/dining room, front aspect study/tv room, fitted kitchen, guest cloakroom, master bedroom with en suite shower room, 2 further bedrooms and family bathroom.

Externally, there is a mature rear garden with decking area and block paved driveway providing off street parking for 2/3 cars.

Please contact Sole Agent Real Estates on 020 8445 6387 for an appointment to view.

GROUND FLOOR

Woodside Park office: 14/14a Sussex Ring, Woodside Park, London N12 7HX

e : info@realestates-wsp.co.uk

t : O2O 8445 6387 f : O2O 8445 4492