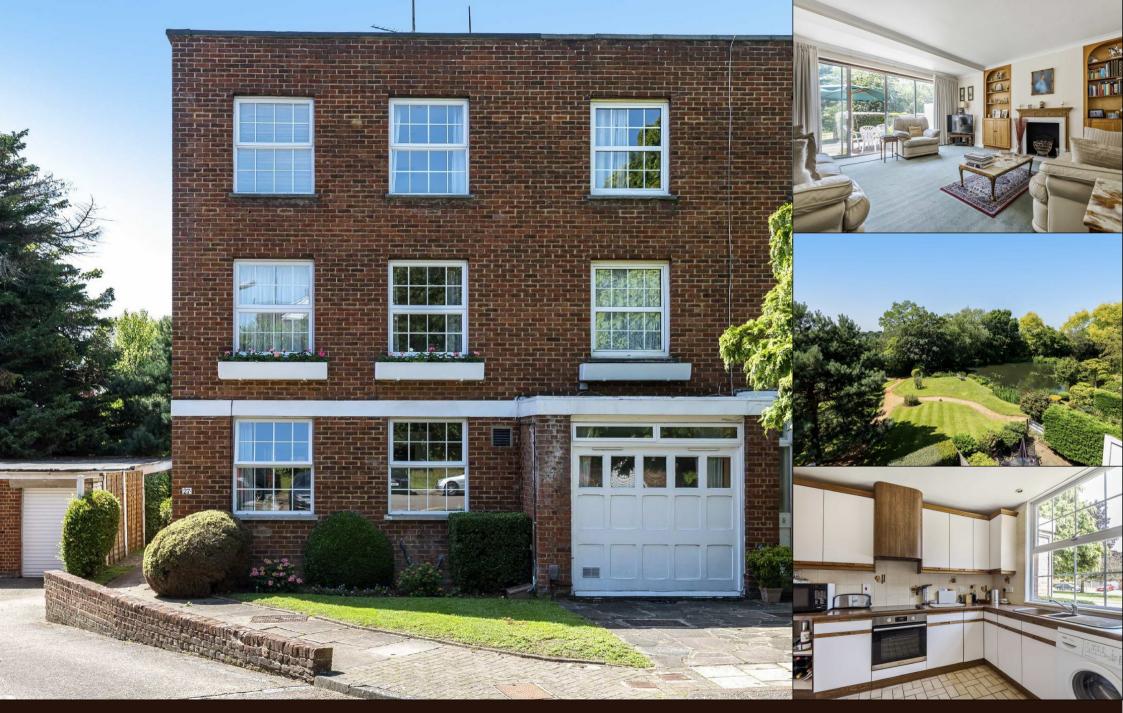

Baxendale, Whetstone, N200EG £825,000

NEW TO THE MARKET and offered CHAIN FREE, is this rarely available 4 bedroom, 2 bathroom end of terrace townhouse requiring some updating and located within a stone's throw of Totteridge & Whetstone Northern Line tube station and local amenities.

The accommodation includes a fitted kitchen/breakfast area, a spacious reception room with doors onto a patio overlooking the lake, 4 bedrooms and 2 bathrooms. The property also benefits from a double length garage and off street parking for 2/3 cars in front of the garage.

Baxendale boasts stunning views over a private lake, together with a tennis court, squash court and children's play area which are for residents use only.

Early viewing is highly recommended via the sellers sole agent on 020 8445 3132.