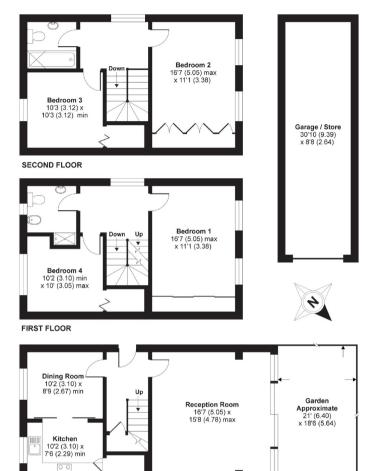

## Baxendale, Whetstone, London, N20

APPROX. GROSS INTERNAL FLOOR AREA 1719 SQ FT 159.6 SQ METRES (INCLUDES GARAGE)

## GROUND FLOOR

Whils every attempt has been made to ensure the accuracy of the floor plan contained here, measurements of doors, windows and rooms are approximate and no responsibility is taken for any error, omission or misstatement. These plans are for representation purposes only as defined by RICS Code of Measuring Practice and should be used as such by any prospective purchaser. Specifically no guarantee is given on the total square footage of the property if quoted on this plan. Any figure given is for initial guidance only and should not be indeed on sa basis or valuation.