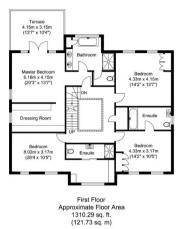

Total Floor Area Approximate Floor Area 5448.04 sq. ft. (506.14 sq. m)

Totteridge office: 74 Totteridge Lane, Totteridge, London N20 8QG

e : totteridge@realestates-wsp.co.uk

+ : O2O 8445 3132 f : O2O 8445 4492