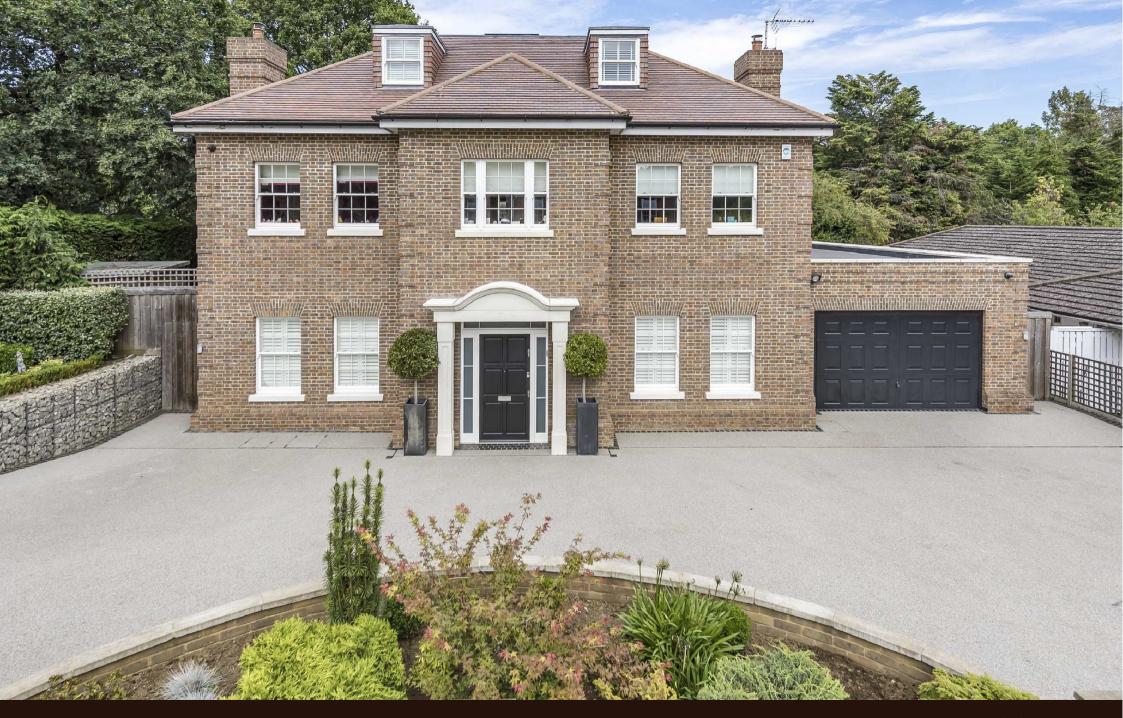

Real Estates are delighted to offer for sale a substantial 6 bedroom, 5 bathroom residence built approx 3 years ago to a high specification to provide approx 5600 sq ft.

The property has the benefit of the following features: Neil Lerner kitchen with Miele and Gaggenau appliances, underfloor heating throughout, fully fitted cinema, Sonus surround-sound system, games room and gym, outdoor swimming pool built 1 year ago by renowned builders Morgan Elliott, luxury bathrooms, double garage, housekeepers annexe.

Situated in the heart of Totteridge in a highly sought after residential cul-de-sac, located within easy access to excellent shops, schooling, restaurants, overground and underground rail links.

Early viewing is recommended via Real Estates Totteridge office O2O 8445 3132.