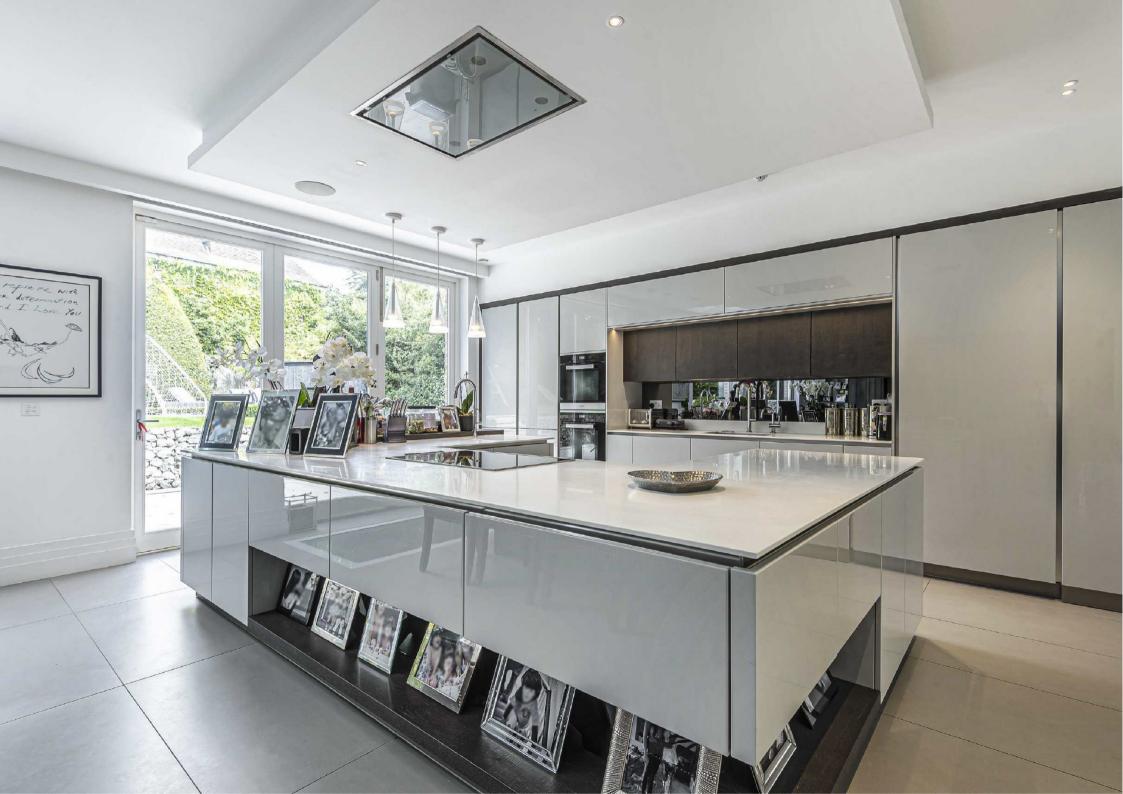

Real Estates are delighted to offer for sale a substantial 6 bedroom, 5 bathroom residence built approx 3 years ago to a high specification to provide approx 5600 sq ft.

The property has the benefit of the following features: Neil Lerner kitchen with Miele and Gaggenau appliances, underfloor heating throughout, fully fitted cinema, Sonus surround-sound system, games room and gym, outdoor swimming pool built 1 year ago by renowned builders Morgan Elliott, luxury bathrooms, double garage, housekeepers annexe.