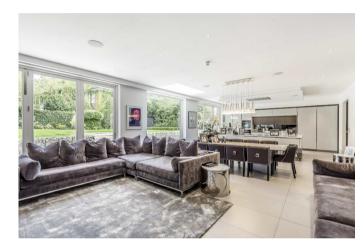

Real Estates are delighted to offer for sale a substantial 6 bedroom, 5 bathroom residence built approx 3 years ago to a high specification to provide approx 5600 sq ft.

The property has the benefit of the following features: Neil Lerner kitchen with Miele and Gaggenau appliances, underfloor heating throughout, fully fitted cinema, Sonus surround-sound system, games room and gym, outdoor swimming pool built 1 year ago by renowned builders Morgan Elliott, luxury bathrooms, double garage, housekeepers annexe.