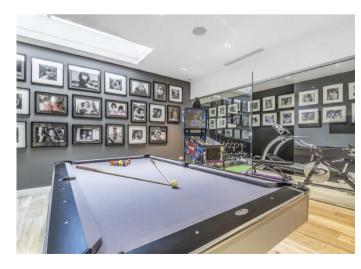

Real Estates are delighted to offer for sale a substantial 6 bedroom, 5 bathroom residence built approx 3 years ago to a high specification to provide approx 5600 sq ft.

The property has the benefit of the following features: Neil Lerner kitchen with Miele and Gaggenau appliances, underfloor heating throughout, fully fitted cinema, Sonus surround-sound system, games room and gym, outdoor swimming pool built 1 year ago by renowned builders Morgan Elliott, luxury bathrooms, double garage, housekeepers annexe.