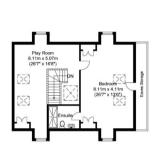

Total Floor Area Approximate Floor Area 5448.04 sq. ft. (506.14 sq. m)

Totteridge office: 74 Totteridge Lane, Totteridge, London N20 8QG

e : totteridge@realestates-wsp.co.uk

+ : O2O 8445 3132 f : O2O 8445 4492