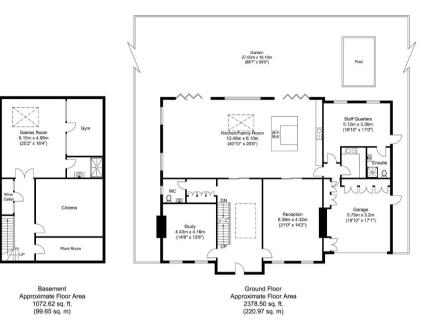

Total Floor Area Approximate Floor Area 5448.04 sq. ft. (506.14 sq. m)

Totteridge office: 74 Totteridge Lane, Totteridge, London N20 8QG

e : totteridge@realestates-wsp.co.uk

+ : O2O 8445 3132 f : O2O 8445 4492