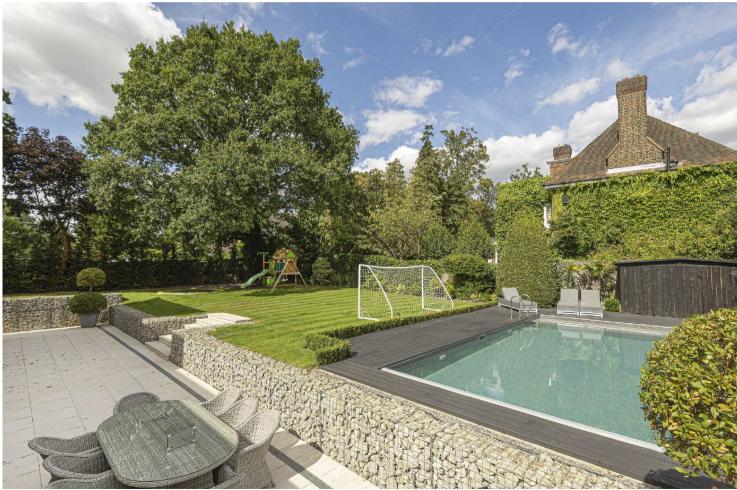

Real Estates are delighted to offer for sale a substantial 6 bedroom, 5 bathroom residence built approx 3 years ago to a high specification to provide approx 5600 sq ft.

The property has the benefit of the following features: Neil Lerner kitchen with Miele and Gaggenau appliances, underfloor heating throughout, fully fitted cinema, Sonus surround-sound system, games room and gym, outdoor swimming pool built 1 year ago by renowned builders Morgan Elliott, luxury bathrooms, double garage, housekeepers annexe.