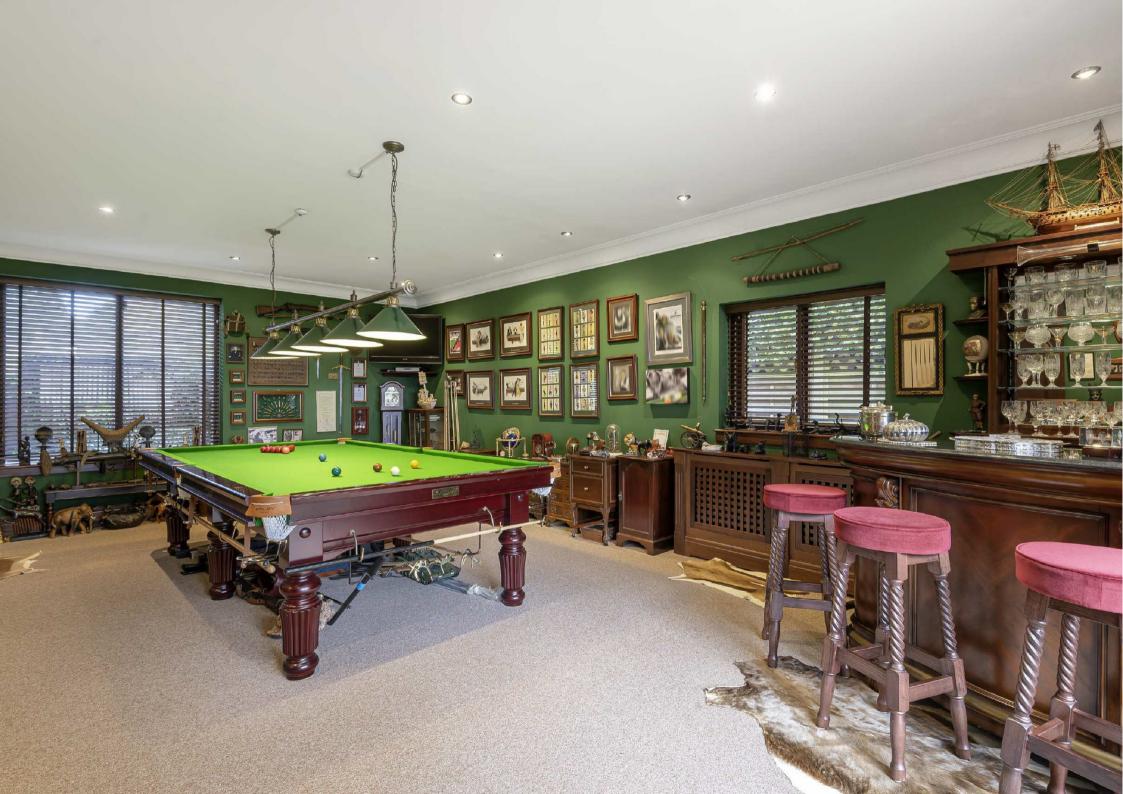

NEW TO THE MARKET and viewing highly recommend of this rarely available 6 bedroom detached home measuring approx 3473 sq ft.

The property is situated in the heart of Arkley in a desirable cul de sac comprising, spacious entrance hall, 2 reception rooms, snooker room/reception, kitchen/breakfast room, utility room conservatory, study, guest cloakroom/wc, lift directly into spacious master bedroom suite, plus a further five bedrooms and family bathroom.