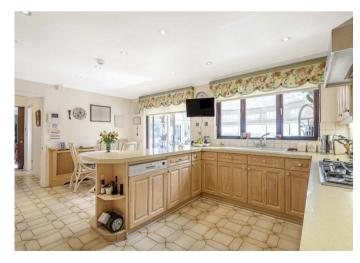

NEW TO THE MARKET and viewing highly recommend of this rarely available 6 bedroom detached home measuring approx 3473 sq ft.

The property is situated in the heart of Arkley in a desirable cul de sac comprising, spacious entrance hall, 2 reception rooms, snooker room/reception, kitchen/breakfast room, utility room conservatory, study, guest cloakroom/wc, lift directly into spacious master bedroom suite, plus a further five bedrooms and family bathroom.