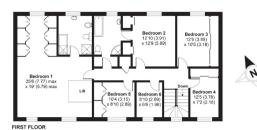

NEW TO THE MARKET and viewing highly recommend of this rarely available 6 bedroom detached home measuring approx 3473 sq ft.

The property is situated in the heart of Arkley in a desirable cul de sac comprising, spacious entrance hall, 2 reception rooms, snooker room/reception, kitchen/breakfast room, utility room conservatory, study, guest cloakroom/wc, lift directly into spacious master bedroom suite, plus a further five bedrooms and family bathroom.

## Rockways, Barnet, EN5

APPROX. GROSS INTERNAL FLOOR AREA 3473 SQ FT 322.6 SQ METRES (INCLUDES GARAGE)

Totteridge office: 74 Totteridge Lane, Totteridge, London N20 8QG

e : totteridge@realestates-wsp.co.uk