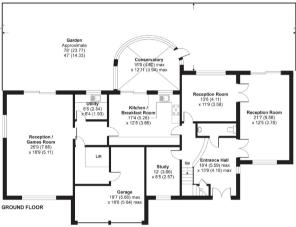

NEW TO THE MARKET and viewing highly recommend of this rarely available 6 bedroom detached home measuring approx 3473 sq ft.

The property is situated in the heart of Arkley in a desirable cul de sac comprising, spacious entrance hall, 2 reception rooms, snooker room/reception, kitchen/breakfast room, utility room conservatory, study, guest cloakroom/wc, lift directly into spacious master bedroom suite, plus a further five bedrooms and family bathroom.

## Rockways, Barnet, EN5

APPROX. GROSS INTERNAL FLOOR AREA 3473 SQ FT 322.6 SQ METRES (INCLUDES GARAGE)

Totteridge office: 74 Totteridge Lane, Totteridge, London N20 8QG

e : totteridge@realestates-wsp.co.uk