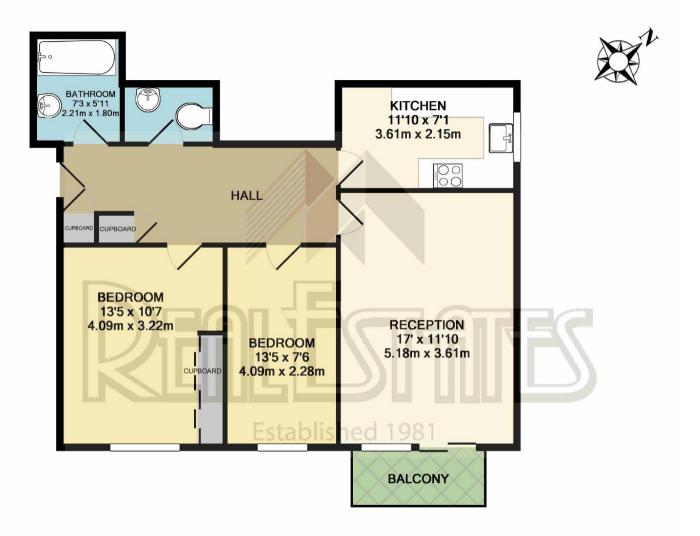

TOTAL APPROX. FLOOR AREA 725 SQ.FT. (67.3 SQ.M.)
GIA measurements are approximate. Not to scale. Illustrative purposes only. Not for valuation

Woodside Park office: 14/14a Sussex Ring, Woodside Park, London N12 7HX