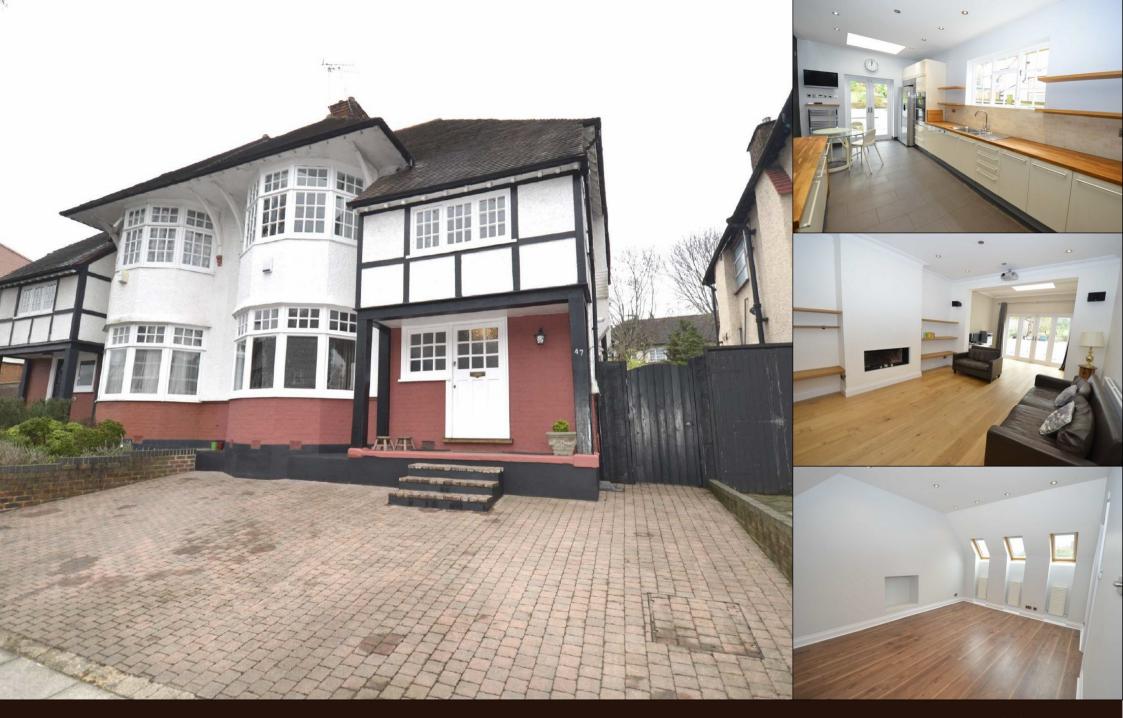

\* CHAIN FREE \*A spacious and well presented 4 bedroom, 2 bathroom (1 en suite) semi-detached house situated close to both Woodside Park and West Finchley Northern Line tube stations, local shops and schools.

The accommodation, which is arranged over 3 floors comprises thru reception room with doors leading to the rear garden, a further bay fronted reception, fitted kitchen/breakfast room with integrated dishwasher, built-in double oven, hob, stainless steel extractor and fridge/freezer and a guest cloakroom to the ground floor. There are 3 bedrooms with a family bathroom to the 1st floor and a master bedroom with en suite shower room to the 2nd floor.

Externally, there is a mature rear garden with patio area and timber built shed and off street parking to the front for 2 cars.

Woodside Park office: 14/14a Sussex Ring, Woodside Park, London N12 7HX

e : info@realestates-wsp.co.uk