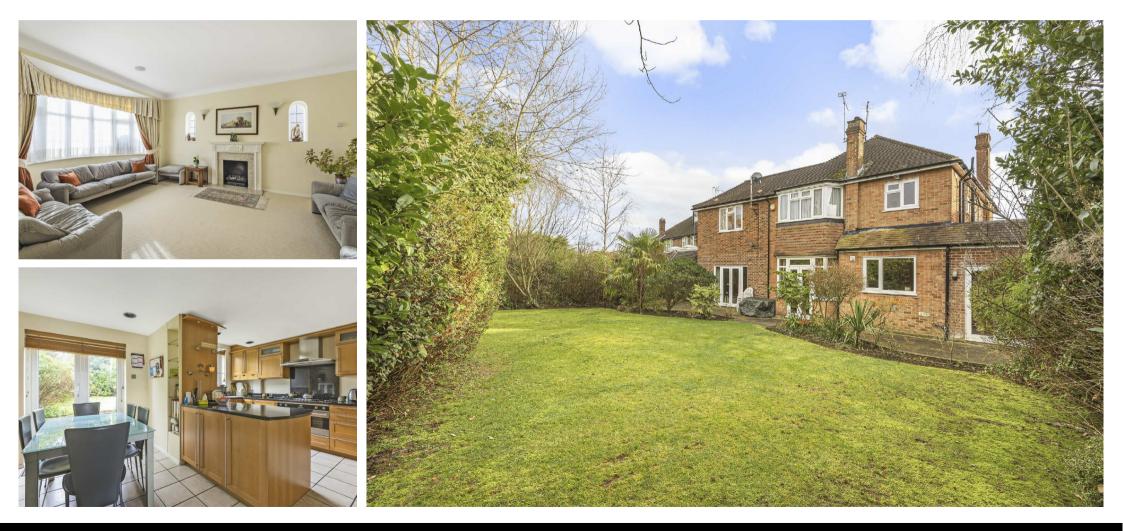

This well presented property comprises guest cloakroom, 3 reception rooms, fitted kitchen/breakfast room and utility room to the ground floor. The 1st floor offers a master bedroom with dressing area and en suite bathroom, 3 further bedrooms and a family bathroom. Externally, the rear garden is mainly laid to lawn and there is a garage via own driveway providing off street parking.