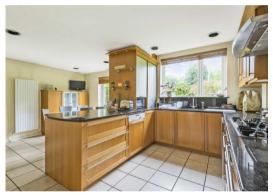

This well presented property comprises guest cloakroom, 3 reception rooms, fitted kitchen/breakfast room and utility room to the ground floor. The 1st floor offers a master bedroom with dressing area and en suite bathroom, 3 further bedrooms and a family bathroom. Externally, the rear garden is mainly laid to lawn and there is a garage via own driveway providing off street parking.