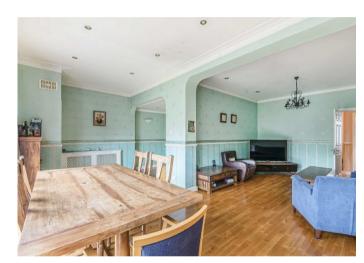

This ideal family home comprises guest cloakroom, reception room, dining room and family room, fitted kitchen/breakfast room, utility room and gym (originally the garage and can be reinstated if required) to the ground floor. The 1st floor offers master bedroom with en suite shower room, 3 further bedrooms and a family bathroom/wc.