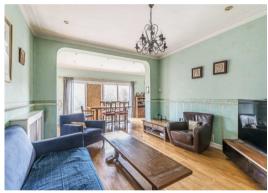

This ideal family home comprises guest cloakroom, reception room, dining room and family room, fitted kitchen/breakfast room, utility room and gym (originally the garage and can be reinstated if required) to the ground floor. The 1st floor offers master bedroom with en suite shower room, 3 further bedrooms and a family bathroom/wc.