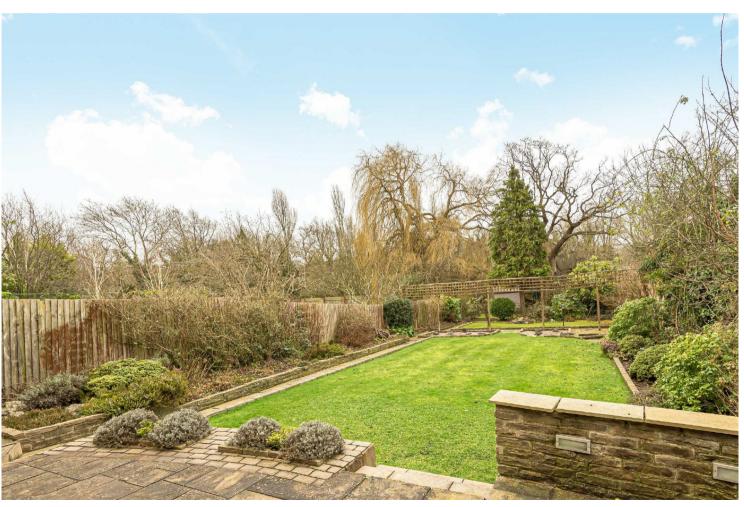

The large rear garden extends to approx 122' and has the benefit of being SOUTH FACING. The driveway provides off street parking.