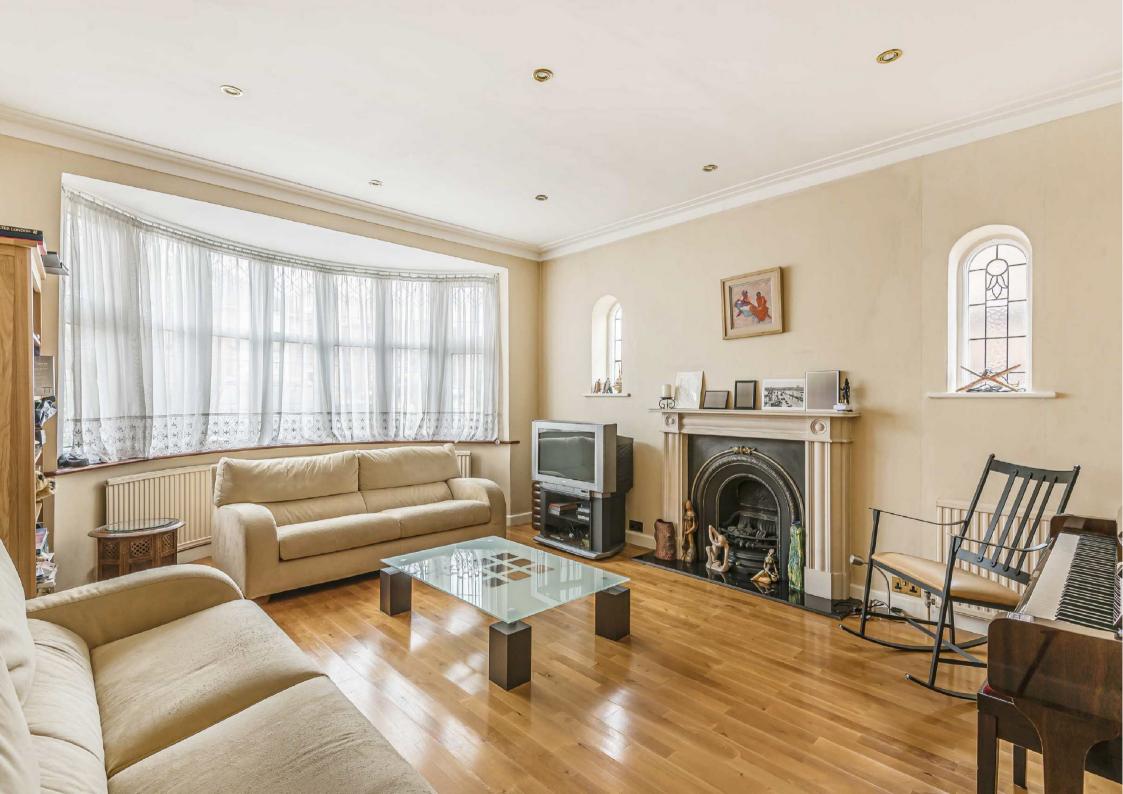

This ideal family home comprises guest cloakroom, reception room, dining room and family room, fitted kitchen/breakfast room, utility room and gym (originally the garage and can be reinstated if required) to the ground floor. The 1st floor offers master bedroom with en suite shower room, 3 further bedrooms and a family bathroom/wc.