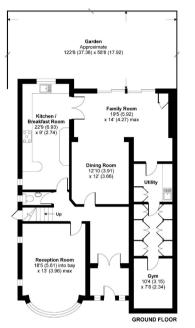

This ideal family home comprises guest cloakroom, reception room, dining room and family room, fitted kitchen/breakfast room, utility room and gym (originally the garage and can be reinstated if required) to the ground floor. The 1st floor offers master bedroom with en suite shower room, 3 further bedrooms and a family bathroom/wc.

## Woodside Park, London, N12

APPROX. GROSS INTERNAL FLOOR AREA 2155 SQ FT 200.1 SQ METRES

White every steeps has been made to ensure the accuracy of the floor plan contained here, measurement of doors, windows and more an elegenome and no responsiblely is taken for any error consiston or mediatement. These plans are for representation purposes only as defined by RIGS Code of Measuring Practice and should be used as such by any prospective prurhaser. Specifically no guarantee is given no the clad square footage of the property flucted on this plan. Any flucy given is or initial guidance only and should not be relied on as a basis of valuation.