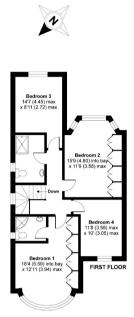

This ideal family home comprises guest cloakroom, reception room, dining room and family room, fitted kitchen/breakfast room, utility room and gym (originally the garage and can be reinstated if required) to the ground floor. The 1st floor offers master bedroom with en suite shower room, 3 further bedrooms and a family bathroom/wc.

## Woodside Park, London, N12

APPROX. GROSS INTERNAL FLOOR AREA 2155 SQ FT 200.1 SQ METRES

White every steeps has been made to ensure the accuracy of the floor plan contained here, measurement of doors, windows and more an elegenome and no responsiblely is taken for any error consiston or mediatement. These plans are for representation purposes only as defined by RIGS Code of Measuring Practice and should be used as such by any prospective prurhaser. Specifically no guarantee is given no the clad square footage of the property flucted on this plan. Any flucy given is or initial guidance only and should not be relied on as a basis of valuation.