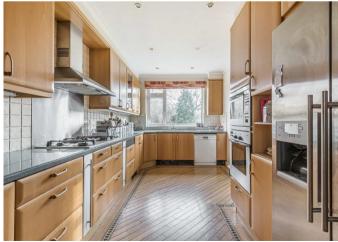

This ideal family home comprises guest cloakroom, reception room, dining room and family room, fitted kitchen/breakfast room, utility room and gym (originally the garage and can be reinstated if required) to the ground floor. The 1st floor offers master bedroom with en suite shower room, 3 further bedrooms and a family bathroom/wc.