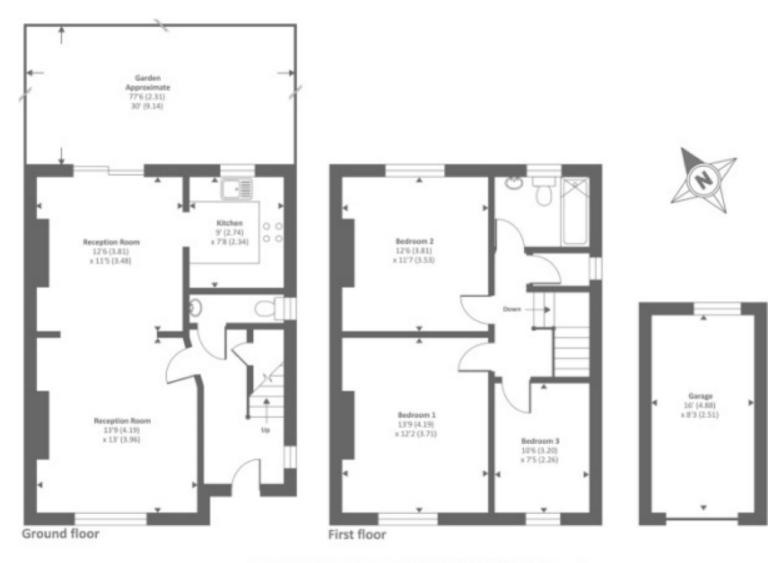

## Pyecombe Corner, Woodside Park

Newly refurbished 3 bedroom semi-detached family home located in a quiet cul-de-sac in the heart of Woodside Park, within the catchment area for primary schools, as well as Woodside Park Northern Line tube station.

The accommodation includes a spacious thru lounge/diner with doors to a mature rear garden, newly fitted kitchen with appliances, guest cloakroom, 3 large bedrooms with fitted wardrobes, newly tiled family bathroom, garage and off street parking.