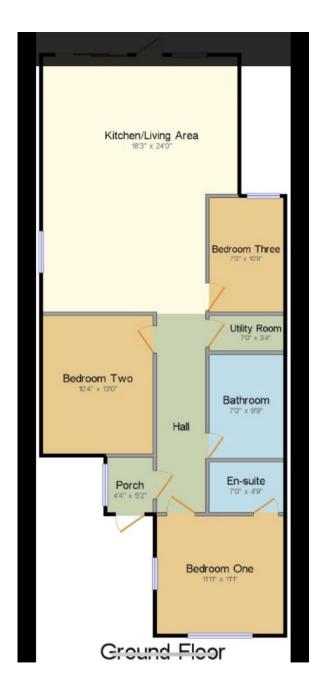

A recently refurbished 3 bedroom 2 bathroom semidetached chalet bungalow offered in excellent condition throughout and with scope to extend (stpp).

The property has a large, bright living area, fully fitted, modern, open plan kitchen, wooden flooring, gas central heating, double glazing, utility room, well maintained, medium sized garden and off street parking for 2 cars.