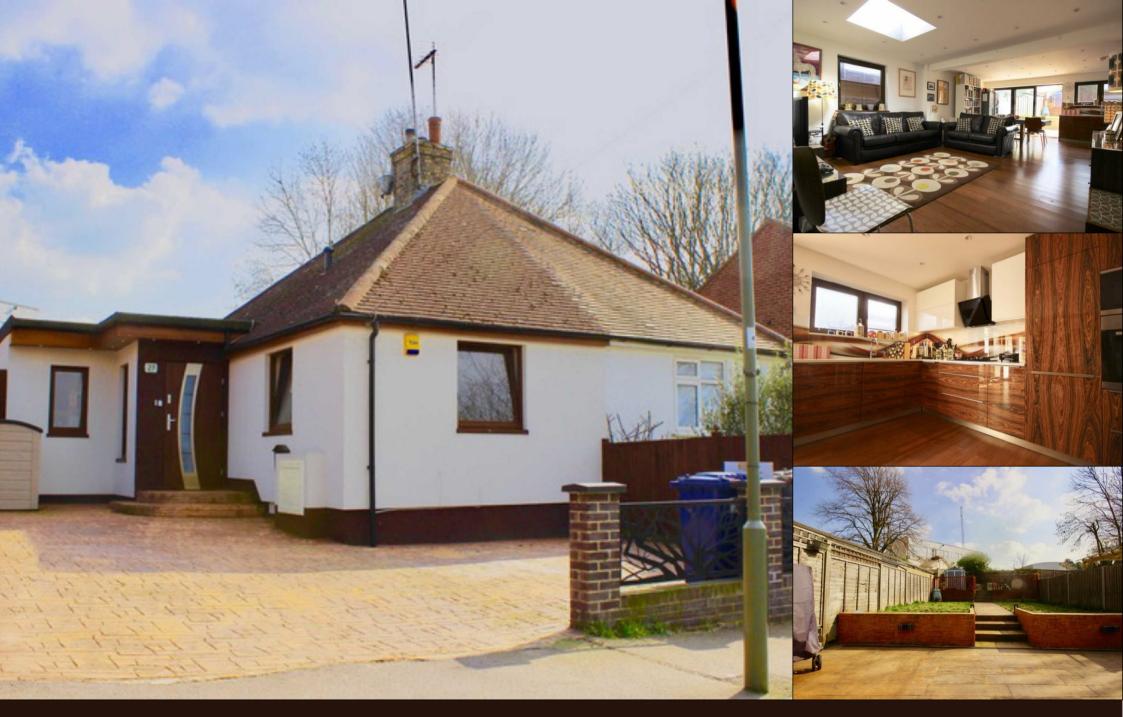

A recently refurbished 3 bedroom 2 bathroom semidetached chalet bungalow offered in excellent condition throughout and with scope to extend (stpp).

The property has a large, bright living area, fully fitted, modern, open plan kitchen, wooden flooring, gas central heating, double glazing, utility room, well maintained, medium sized garden and off street parking for 2 cars.

Swan Lane open space, Dollis Valley Walk, Totteridge & Whetstone Northern Line tube station, local schools, amenities, restaurants, coffee shops and other transport links are all a short walk away.

Totteridge office: 74 Totteridge Lane, Totteridge, London N20 8QG