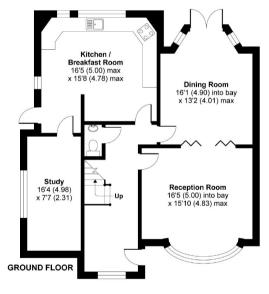

The spacious living and entertaining accommodation comprises 5
BEDROOMS \* 2 BATHROOMS \* KITCHEN/ BREAKFAST ROOM \* THRU
LOUNGE DINING ROOM \* TV ROOM (converted garage ) \* UTILITY AREA \*
GUEST WC \* GARDEN \* OFF STREET PARKING \*

## Shortgate, London, N12

APPROX. GROSS INTERNAL FLOOR AREA 1853 SQ FT 172.1 SQ METRES

Whilst every attempt has been made to ensure the accuracy of the floor plan contained here, measurements of doors, windows and rooms are approximate and no responsibility is taken for any error, omission or misstatement. These plans are for representation purposes only as defined by RICS Code of Measuring Practice and should be used as such by any prospective purchaser. Specifically no guarantee is given on the total square footiage of the property if quoted on this plan. Any figure given is for initial guidance only and should not be relied on as a sais of valuation.