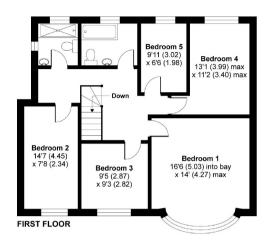

The spacious living and entertaining accommodation comprises 5
BEDROOMS \* 2 BATHROOMS \* KITCHEN/ BREAKFAST ROOM \* THRU
LOUNGE DINING ROOM \* TV ROOM (converted garage ) \* UTILITY AREA \*
GUEST WC \* GARDEN \* OFF STREET PARKING \*

## Shortgate, London, N12

APPROX. GROSS INTERNAL FLOOR AREA 1853 SQ FT 172.1 SQ METRES

Whilst every attempt has been made to ensure the accuracy of the floor plan contained here, measurements of doors, windows and rooms are approximate and no responsibility is taken for any error, omission or misstatement. These plans are for representation purposes only as defined by RICS Code of Measuring Practice and should be used as such by any prospective purchaser. Specifically no guarantee is given on the total square footiage of the property if quoted on this plan. Any figure given is for initial guidance only and should not be relied on as a sais of valuation.