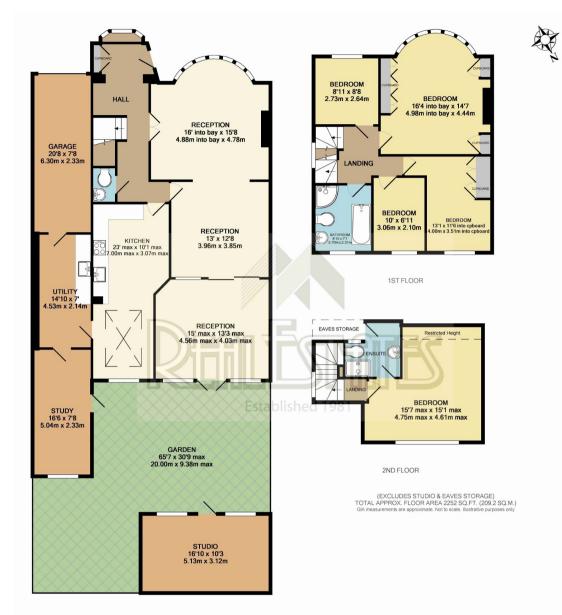

The accommodation which is arranged over 3 floors comprises through lounge/dining room, kitchen/ breakfast room, guest wc, study, family room, utility room, master bedroom with en suite, 4 further bedrooms and family bathroom, rear garden, garage and own driveway providing off street parking for 3 cars.

GROUND FLOOR