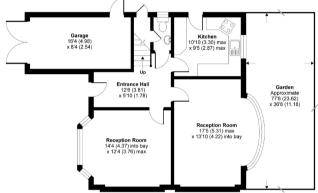

## Elmstead Close, London, N20

Approximate Area = 1404 sq ft / 130.4 sq m (includes garage)

GROUND FLOOR

Totteridge office: 74 Totteridge Lane, Totteridge, London N20 8QG

e : totteridge@realestates-wsp.co.uk