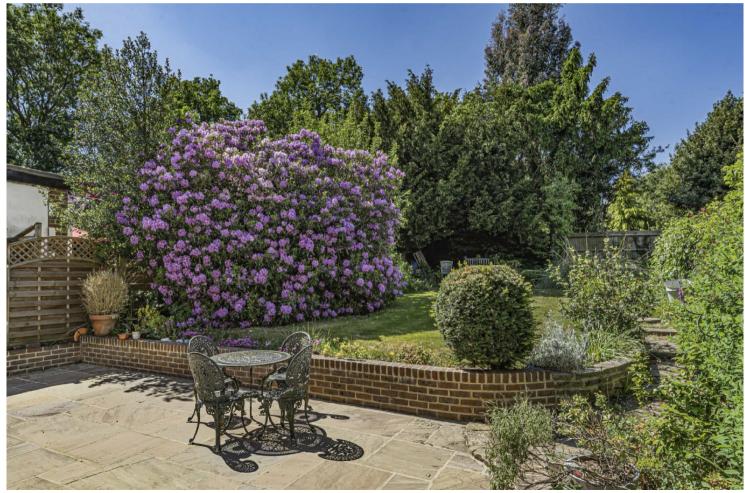

The current accommodation comprises 2 receptions, kitchen and guest cloakroom on the ground floor, with 3 bedrooms and a family bathroom upstairs.

The house is approached via a driveway which leads to the garage. The west facing garden measures approximately 70' and is mainly laid to lawn with a variety of mature trees and shrubs to the borders.