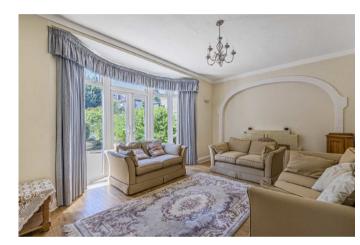

The current accommodation comprises 2 receptions, kitchen and guest cloakroom on the ground floor, with 3 bedrooms and a family bathroom upstairs.

The house is approached via a driveway which leads to the garage. The west facing garden measures approximately 70' and is mainly laid to lawn with a variety of mature trees and shrubs to the borders.