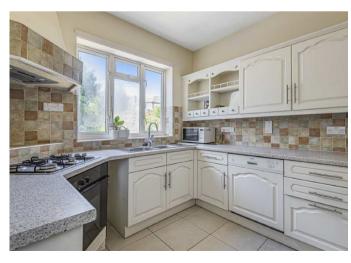

The current accommodation comprises 2 receptions, kitchen and guest cloakroom on the ground floor, with 3 bedrooms and a family bathroom upstairs.

The house is approached via a driveway which leads to the garage. The west facing garden measures approximately 70' and is mainly laid to lawn with a variety of mature trees and shrubs to the borders.