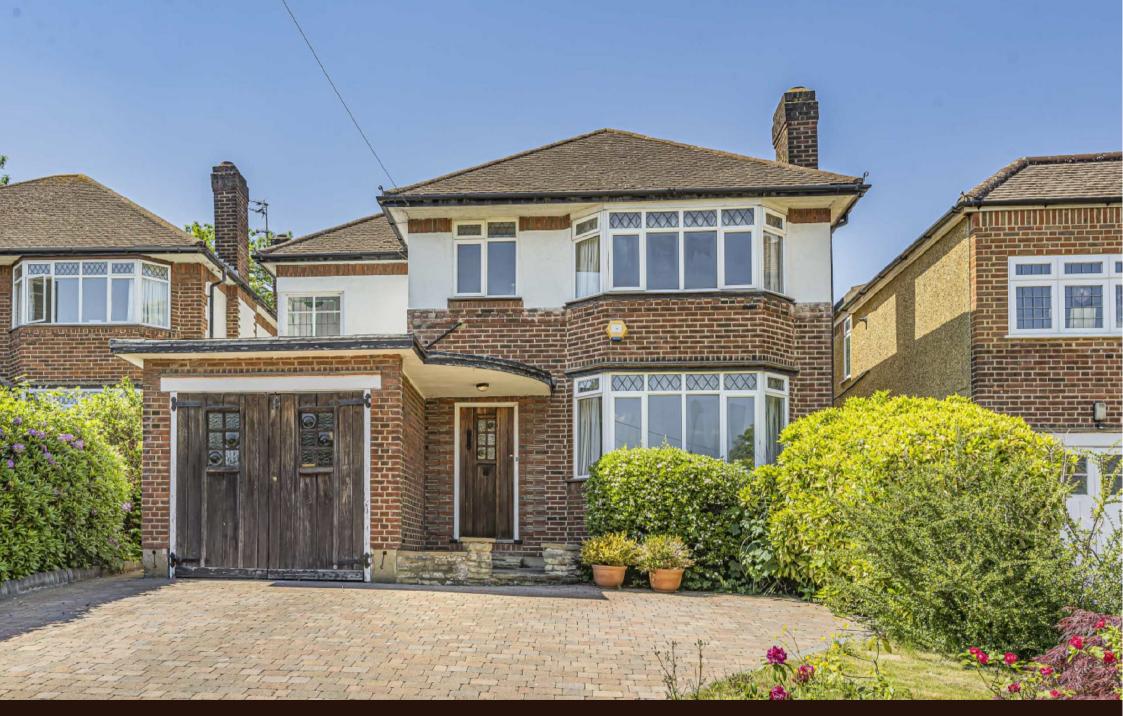

OFF MARKET OPPORTUNITY- Real Estates are delighted to offer for sale this 3 BEDROOM DEATCHED family home situated in a highly sought after cul-de-sac in the heart of Totteridge.

The house provides bright, spacious accommodation and offers excellent opportunity to refurbish and extend as required (subject to planning permission).

The current accommodation comprises 2 receptions, kitchen and guest cloakroom on the ground floor, with 3 bedrooms and a family bathroom upstairs.

The house is approached via a driveway which leads to the garage. The west facing garden measures approximately 70' and is mainly laid to lawn with a variety of mature trees and shrubs to the borders.