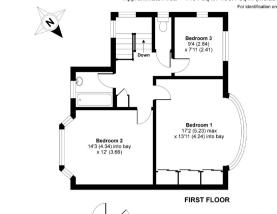

## Elmstead Close, London, N20

Approximate Area = 1404 sq ft / 130.4 sq m (includes garage)

GROUND FLOOR

Totteridge office: 74 Totteridge Lane, Totteridge, London N20 8QG

e : totteridge@realestates-wsp.co.uk