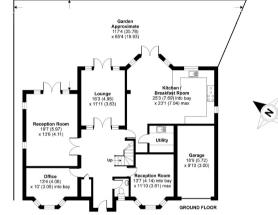

Early viewing highly recommended to avoid disappointment via the sellers sole agent on 020 8445 3132

Approximate Area = 3323 sq ft / 308.7 sq m Limited Use Area(s) = 121 sq ft / 11.2 sq m Total = 3444 sq ft / 319.9 sq m For identification only - Not to scale

Rec Vertified Property Floor plan produced in accordance with RICS Property Measurement Standards incorporating International Property Measurement Standards (IPM52 Residential). © ntchecom 2020. Produced for Real Estates. REF: 603770