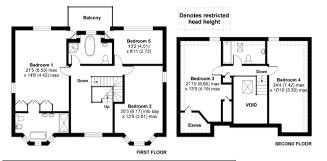

Early viewing highly recommended to avoid disappointment via the sellers sole agent on 020 8445 3132

Approximate Area = 3323 sq ft / 308.7 sq m Limited Use Area(s) = 121 sq ft / 11.2 sq m Total = 3444 sq ft / 319.9 sq m For identification only - Not to scale

Rec Vertified Property Floor plan produced in accordance with RICS Property Measurement Standards incorporating International Property Measurement Standards (IPM52 Residential). © ntchecom 2020. Produced for Real Estates. REF: 603770