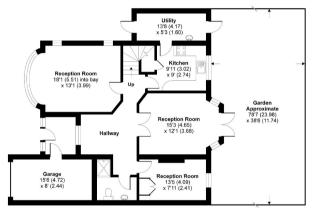

## Michleham Down, London

Approximate Area = 1805 sq ft / 167.6 sq m (includes garage)

For identification only - Not to scale

GROUND FLOOR

Woodside Park office: 14/14a Sussex Ring, Woodside Park, London N12 7HX