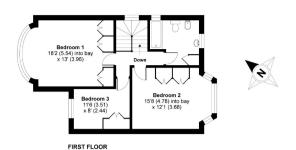

## Michleham Down, London

Approximate Area = 1805 sq ft / 167.6 sq m (includes garage)

For identification only - Not to scale

GROUND FLOOR

Woodside Park office: 14/14a Sussex Ring, Woodside Park, London N12 7HX