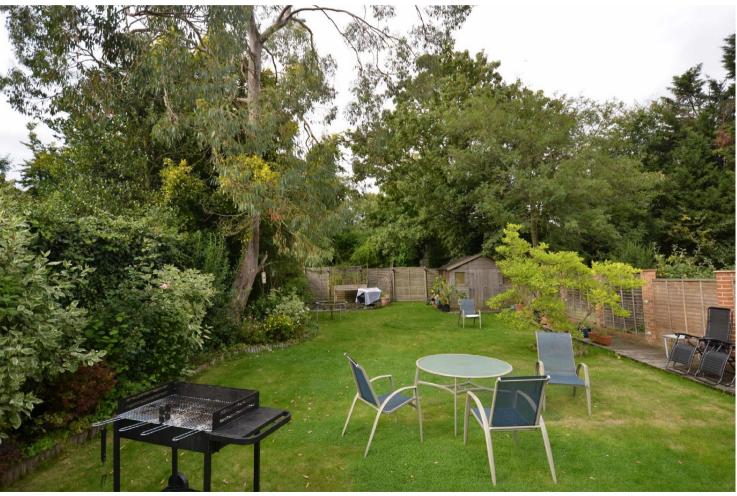

Real Estates are delighted to offer for sale this detached family home in a sought after, tree lined residential road close to Totteridge Green.

The property comprises Poggenpohl fitted kitchen open with family room, lounge, guest cloakroom/shower room, utility room, 3 double bedrooms (originally 4), family bathroom/wc, approx 84' rear garden and off street parking.