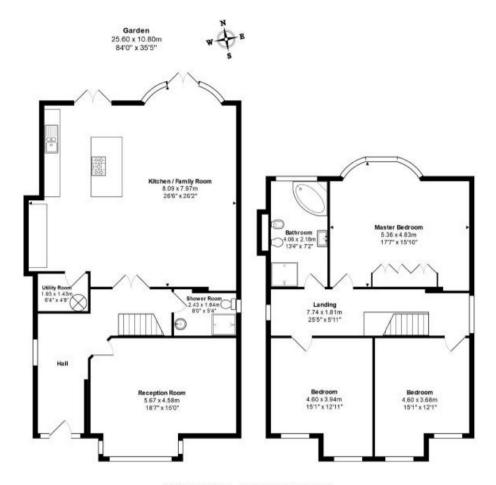

Real Estates are delighted to offer for sale this detached family home in a sought after, tree lined residential road close to Totteridge Green.

The property comprises Poggenpohl fitted kitchen open with family room, lounge, guest cloakroom/shower room, utility room, 3 double bedrooms (originally 4), family bathroom/wc, approx 84' rear garden and off street parking.

The property also benefits from underfloor heating and double glazing, as well as offering excellent potential to further extend (STPP).

Total Area: 184.0 m² ... 1980 ft² (excluding garden)

Totteridge office: 74 Totteridge Lane, Totteridge, London N20 8QG