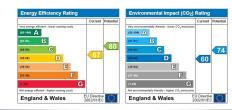

The property also benefits from underfloor heating and double glazing, as well as offering excellent potential to further extend (STPP).

Total Area: 184.0 m² ... 1980 ft² (excluding garden)

Totteridge office: 74 Totteridge Lane, Totteridge, London N20 8QG