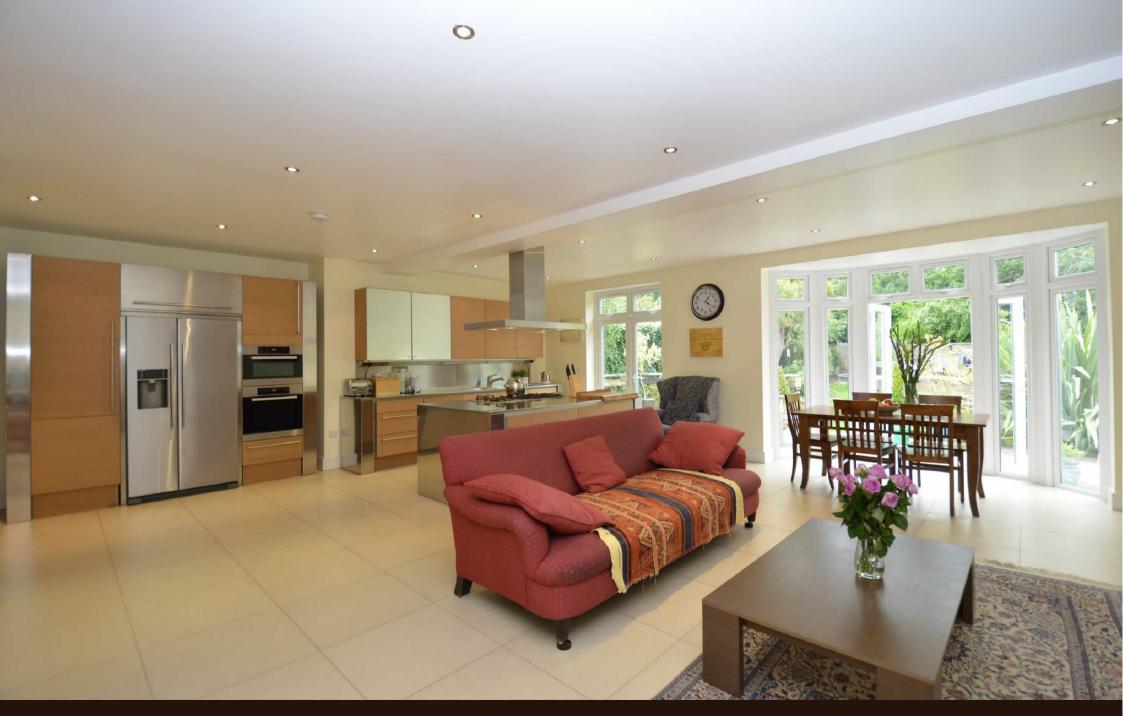

Real Estates are delighted to offer for sale this detached family home in a sought after, tree lined residential road close to Totteridge Green.

The property comprises Poggenpohl fitted kitchen open with family room, lounge, guest cloakroom/shower room, utility room, 3 double bedrooms (originally 4), family bathroom/wc, approx 84' rear garden and off street parking.

The property also benefits from underfloor heating and double glazing, as well as offering excellent potential to further extend (STPP).

Total Area: 184.0 m² ... 1980 ft² (excluding garden)

Totteridge office: 74 Totteridge Lane, Totteridge, London N20 8QG