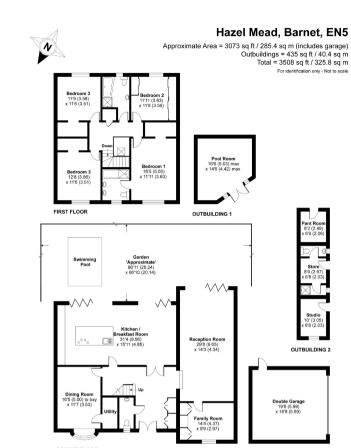

Permission has been granted for double storey extensions to both sides of the property plus front ground floor extension linking garage Planning permissions available upon request. Sole agent.

GROUND FLOOR

Certified Property New Messary Annual Contrained Property Produced in accordance with RICS Property Messurement Standards (IPMS2 Residential). Onchecom 2020.

REAL ESTATES Estate Agents - Residential Sales - Investments - Lettings