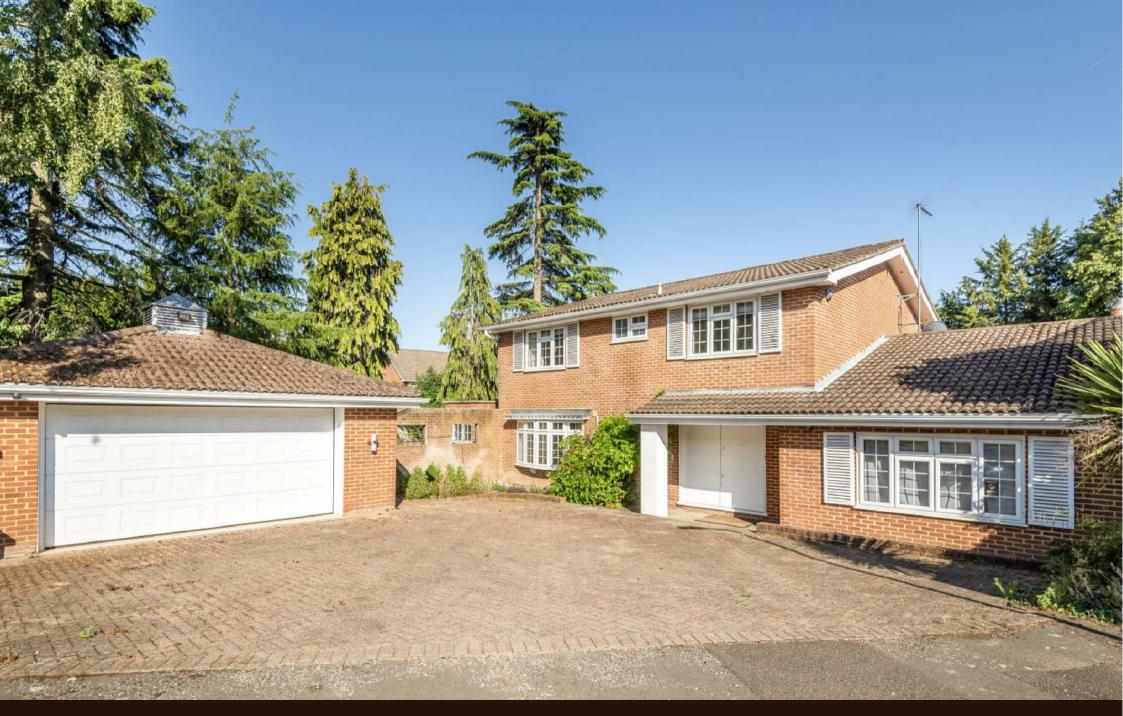

Hazel Mead, Arkley, EN5 3LP £1,650,000

Real Estates are delighted to offer for sale this 4 bedroom detached family home with the benefit of planning permission to extend to side.

The home is ideal for both family living and entertaining, offering a luxury, contemporary kitchen with bi-fold doors leading to a superb terrace overlooking a secluded landscaped garden with heated swimming pool. The main reception room has a feature vaulted ceiling, real working fireplace and bi-fold doors to the terrace.

The master bedroom has an outstanding en suite and dressing room, and bedrooms 2 and 3 are fitted with walk-in wardrobes. Externally, there is a large double garage with electric up and over door and driveway for at least 3 further cars.