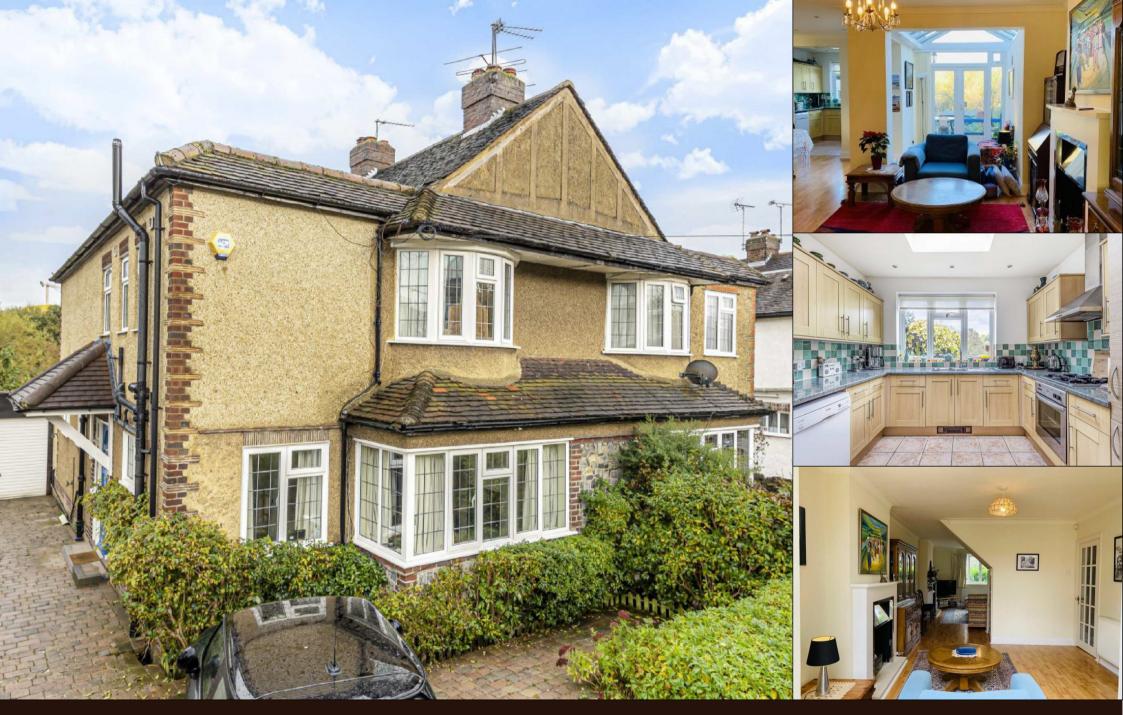

Great Bushey Drive, Totteridge, N20 8QL Offers in excess of £900,000

Real Estates are delighted to offer for sale this 4 BEDROOM SEM-DETACHED HOME, located in a sought after cul-de-sac within a short walk to Totteridge Tennis Club, Totteridge & Whetstone Northern Line tube station and local shops as well as Whetstone High Road with its multiple shopping facilities, boutiques and restaurants is also within easy reach.

The ground floor accommodation provides a fitted kitchen/dining room which is open to a reception room and conservatory, guest cloak/shower room and bedroom 4. To the 1st floor there are 3 bedrooms and 2 bathrooms (1 en suite).

The mature rear garden backs onto parkland and extends to approx 80 ft. There is a garage (potential for conversion) plus off street parking to the front of the property.

Viewing recommended. Joint Sole Agent.