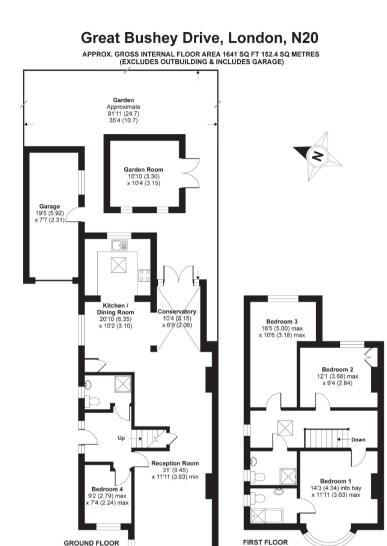

The ground floor accommodation provides a fitted kitchen/dining room which is open to a reception room and conservatory, guest cloak/shower room and bedroom 4. To the 1st floor there are 3 bedrooms and 2 bathrooms (1 en suite).

The mature rear garden backs onto parkland and extends to approx 80 ft. There is a garage (potential for conversion) plus off street parking to the front of the property.

Viewing recommended. Joint Sole Agent.

Whilst every attempt has been made to ensure the accuracy of the floor plan contained here, measurements of doors, windows and rooms are approximate and no responsibility is taken for any error, omission or misstatement. These plans are for prepresentation purposes only as defined by PICS Code of Measuring Practice and should be used as such by any prospective purchaser. Specifically no guarantee is given on the total square footage of the property if quoted on this plan. Any figure given is for initial guidance only and should not be relied on as a basis or valuation.