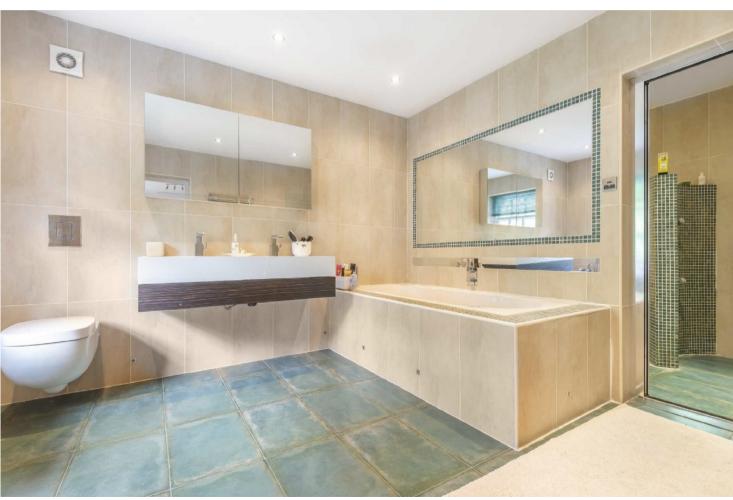

The ground floor comprises fully integrated kitchen/breakfast room, family room, drawing room, dining room, study and play room (which could be utilised as a bedroom as it has an en suite shower room). To the 1st floor there is a double aspect master bedroom with en suite bathroom, sauna, dressing room and access to a balcony overlooking the rear garden. There are 3 further bedrooms and 2 bathrooms (1 en suite), plus a laundry room. The 5th bedroom is located on the 2nd floor with an en suite bathroom.