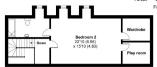

The ground floor comprises fully integrated kitchen/breakfast room, family room, drawing room, dining room, study and play room (which could be utilised as a bedroom as it has an en suite shower room). To the 1st floor there is a double aspect master bedroom with en suite bathroom, sauna, dressing room and access to a balcony overlooking the rear garden. There are 3 further bedrooms and 2 bathrooms (1 en suite), plus a laundry room. The 5th bedroom is located on the 2nd floor with an en suite bathroom.

## Totteridge Village, Totteridge, London, N20

Approximate Area = 4739 sq ft / 440.3 sq m Garage = 308 sq ft / 28.6 sq m Total = 5047 sq ft / 468.9 sq m

Totteridge office: 74 Totteridge Lane, Totteridge, London N20 8QG