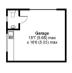

The mature garden is mainly laid to lawn and there is a detached garage.

Whetstone High Road's multiple shops and restaurants, together with Brent Cross are just a short drive away. There is easy access to central London and the City from Totteridge & Whetstone Northern Line tube station and Oakleigh Park Mainline station. The M25, M1 and A1(m) provide links to all major motorways and London airports.

## Totteridge Village, Totteridge, London, N20

Approximate Area = 4739 sq ft / 440.3 sq m Garage = 308 sq ft / 28.6 sq m Total = 5047 sq ft / 468.9 sq m

Totteridge office: 74 Totteridge Lane, Totteridge, London N20 8QG