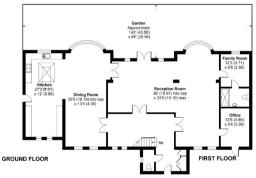

The ground floor comprises fully integrated kitchen/breakfast room, family room, drawing room, dining room, study and play room (which could be utilised as a bedroom as it has an en suite shower room). To the 1st floor there is a double aspect master bedroom with en suite bathroom, sauna, dressing room and access to a balcony overlooking the rear garden. There are 3 further bedrooms and 2 bathrooms (1 en suite), plus a laundry room. The 5th bedroom is located on the 2nd floor with an en suite bathroom.

## Totteridge Village, Totteridge, London, N20

Approximate Area = 4739 sq ft / 440.3 sq m Garage = 308 sq ft / 28.6 sq m Total = 5047 sq ft / 468.9 sq m

Totteridge office: 74 Totteridge Lane, Totteridge, London N20 8QG