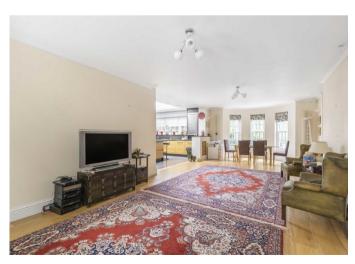

The ground floor comprises fully integrated kitchen/breakfast room, family room, drawing room, dining room, study and play room (which could be utilised as a bedroom as it has an en suite shower room). To the 1st floor there is a double aspect master bedroom with en suite bathroom, sauna, dressing room and access to a balcony overlooking the rear garden. There are 3 further bedrooms and 2 bathrooms (1 en suite), plus a laundry room. The 5th bedroom is located on the 2nd floor with an en suite bathroom.