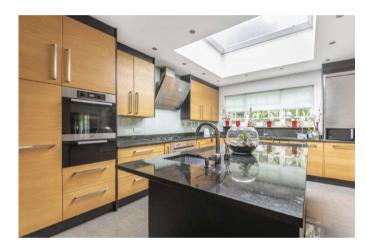

The ground floor comprises fully integrated kitchen/breakfast room, family room, drawing room, dining room, study and play room (which could be utilised as a bedroom as it has an en suite shower room). To the 1st floor there is a double aspect master bedroom with en suite bathroom, sauna, dressing room and access to a balcony overlooking the rear garden. There are 3 further bedrooms and 2 bathrooms (1 en suite), plus a laundry room. The 5th bedroom is located on the 2nd floor with an en suite bathroom.