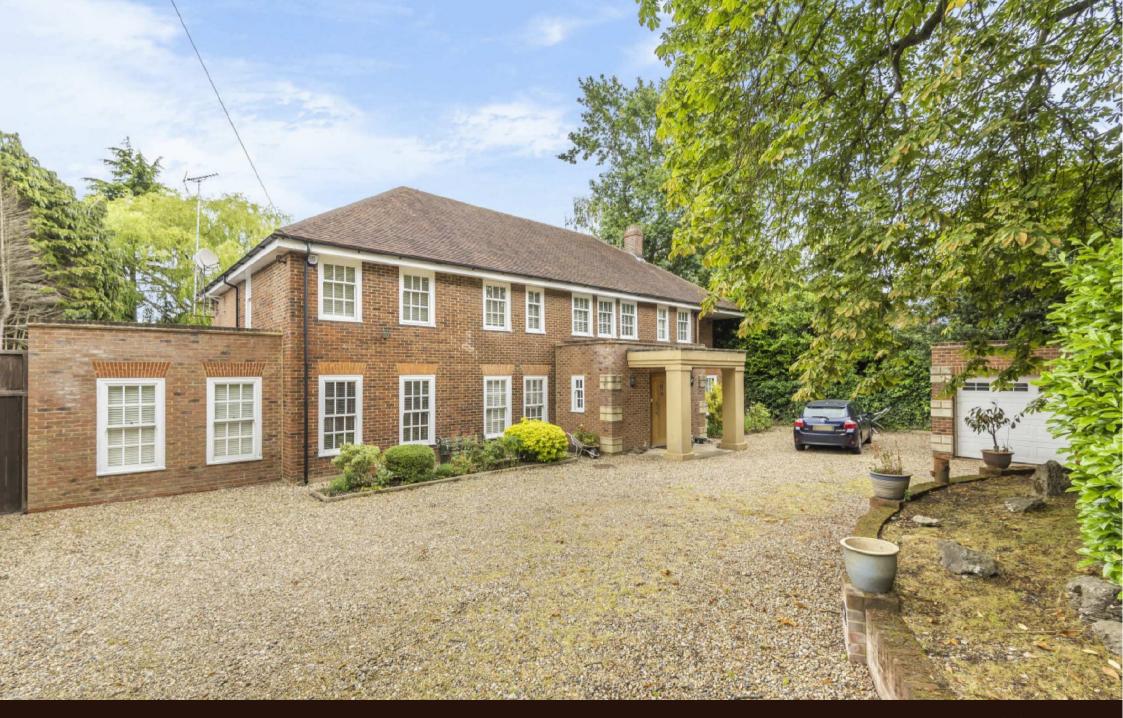

Situated in the highly sought after Totteridge Village, and approached via a gated entrance leading to an extensive driveway, is this substantial detached family residence of approx 5040 sq ft, offering spacious accommodation arranged over 3 floors.

The mature garden is mainly laid to lawn and there is a detached garage.

Whetstone High Road's multiple shops and restaurants, together with Brent Cross are just a short drive away. There is easy access to central London and the City from Totteridge & Whetstone Northern Line tube station and Oakleigh Park Mainline station. The M25, M1 and A1(m) provide links to all major motorways and London airports.