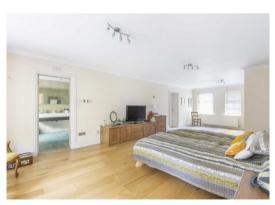

The ground floor comprises fully integrated kitchen/breakfast room, family room, drawing room, dining room, study and play room (which could be utilised as a bedroom as it has an en suite shower room). To the 1st floor there is a double aspect master bedroom with en suite bathroom, sauna, dressing room and access to a balcony overlooking the rear garden. There are 3 further bedrooms and 2 bathrooms (1 en suite), plus a laundry room. The 5th bedroom is located on the 2nd floor with an en suite bathroom.