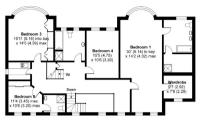

The ground floor comprises fully integrated kitchen/breakfast room, family room, drawing room, dining room, study and play room (which could be utilised as a bedroom as it has an en suite shower room). To the 1st floor there is a double aspect master bedroom with en suite bathroom, sauna, dressing room and access to a balcony overlooking the rear garden. There are 3 further bedrooms and 2 bathrooms (1 en suite), plus a laundry room. The 5th bedroom is located on the 2nd floor with an en suite bathroom.

## Totteridge Village, Totteridge, London, N20

Approximate Area = 4739 sq ft / 440.3 sq m Garage = 308 sq ft / 28.6 sq m Total = 5047 sq ft / 468.9 sq m

Totteridge office: 74 Totteridge Lane, Totteridge, London N20 8QG