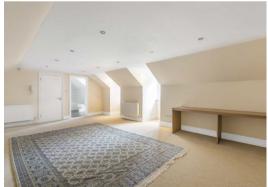

The ground floor comprises fully integrated kitchen/breakfast room, family room, drawing room, dining room, study and play room (which could be utilised as a bedroom as it has an en suite shower room). To the 1st floor there is a double aspect master bedroom with en suite bathroom, sauna, dressing room and access to a balcony overlooking the rear garden. There are 3 further bedrooms and 2 bathrooms (1 en suite), plus a laundry room. The 5th bedroom is located on the 2nd floor with an en suite bathroom.