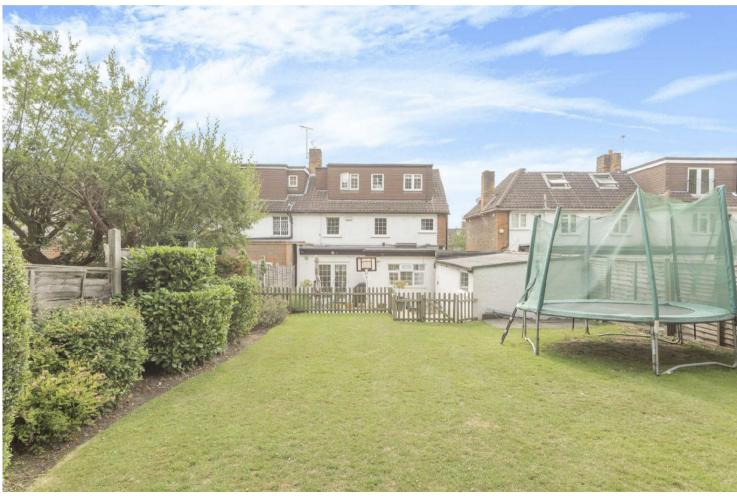

To the front, shared driveway leading to garage and to the rear the landscaped westerly facing rear garden measures approx 90 ft.

Viewing advised by the sellers sole agent Real Estates on 020 8445 3132.