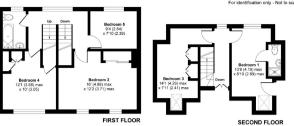

The accommodation, arranged over 3 floors, comprises 2 reception rooms, fitted kitchen/breakfast room with integrated appliances and doors leading to the garden, utility room, guest cloakroom.

To the first floor there is three bedrooms and a bathroom, followed by a further bedroom with en-suite and study/bedroom 5 on the top floor.

## Southway, Totteridge, N20

Approximate Area = 1844 sq ft / 171.3 sq m (includes garage)

e : totteridge@realestates-wsp.co.uk

t : O2O 8445 3132 f : O2O 8445 4492

w : www.realestates-wsp.co.uk