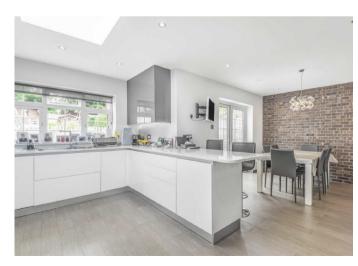

The accommodation, arranged over 3 floors, comprises 2 reception rooms, fitted kitchen/breakfast room with integrated appliances and doors leading to the garden, utility room, guest cloakroom.

To the first floor there is three bedrooms and a bathroom, followed by a further bedroom with en-suite and study/bedroom 5 on the top floor.