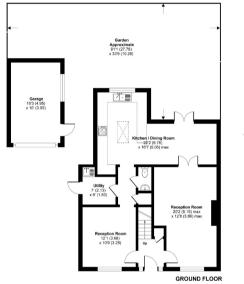

The accommodation, arranged over 3 floors, comprises 2 reception rooms, fitted kitchen/breakfast room with integrated appliances and doors leading to the garden, utility room, guest cloakroom.

To the first floor there is three bedrooms and a bathroom, followed by a further bedroom with en-suite and study/bedroom 5 on the top floor.

To the front, shared driveway leading to garage and to the rear the landscaped westerly facing rear garden measures approx 90 ft.

Viewing advised by the sellers sole agent Real Estates on 020 8445 3132.

## Southway, Totteridge, N20

Approximate Area = 1844 sq ft / 171.3 sq m (includes garage)

e : totteridge@realestates-wsp.co.uk

t : O2O 8445 3132 f : O2O 8445 4492

w : www.realestates-wsp.co.uk