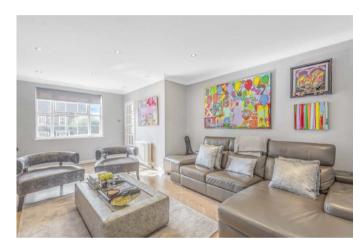

The accommodation, arranged over 3 floors, comprises 2 reception rooms, fitted kitchen/breakfast room with integrated appliances and doors leading to the garden, utility room, guest cloakroom.

To the first floor there is three bedrooms and a bathroom, followed by a further bedroom with en-suite and study/bedroom 5 on the top floor.