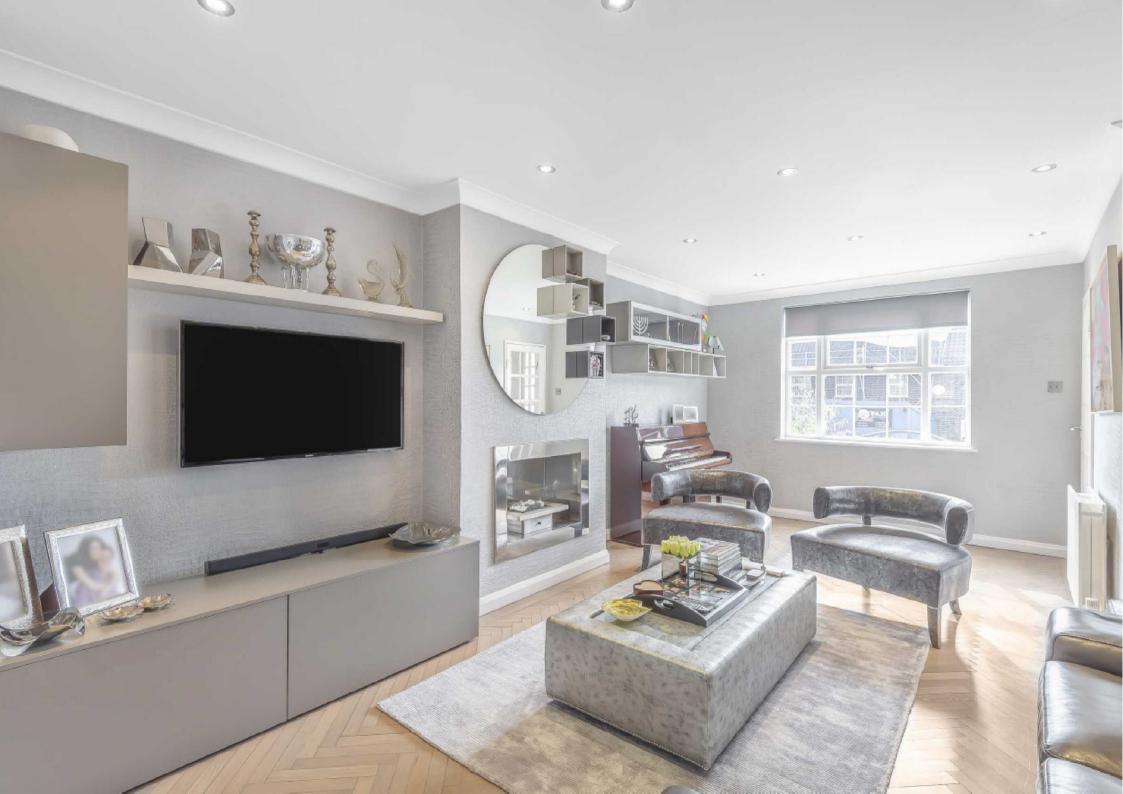

The accommodation, arranged over 3 floors, comprises 2 reception rooms, fitted kitchen/breakfast room with integrated appliances and doors leading to the garden, utility room, guest cloakroom.

To the first floor there is three bedrooms and a bathroom, followed by a further bedroom with en-suite and study/bedroom 5 on the top floor.