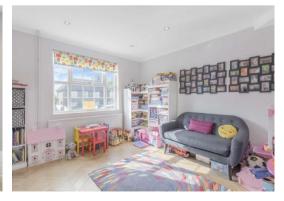

The accommodation, arranged over 3 floors, comprises 2 reception rooms, fitted kitchen/breakfast room with integrated appliances and doors leading to the garden, utility room, guest cloakroom.

To the first floor there is three bedrooms and a bathroom, followed by a further bedroom with en-suite and study/bedroom 5 on the top floor.