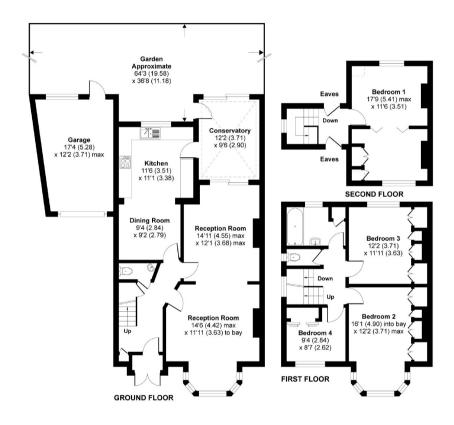

## Cissbury Ring North, London, N12

Approximate Area = 1875 sq ft / 174.1 sq m (includes garage)
Limited Use Area(s) = 6 sq ft / 0.5 sq m
Total = 1881 sq ft / 174.7 sq m

For identification only - Not to scale

Denotes restricted head height

Floor plan produced in accordance with RICS Property Measurement Standards incorporating International Property Measurement Standards (IPMS2 Residential). © nichecom 2020. Produced for Real Estates. REF: 610959