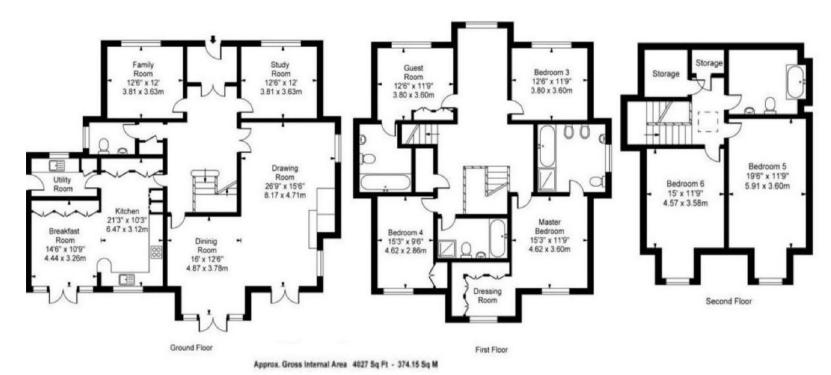

Southway, Totteridge, N20 8EA £2,850,000

Set behind electric gates, a stunning detached residence built by renowned developer Octagon in 1999 and having recently undergone complete refurbishment by the current owners. Beautifully presented and offering spacious accommodation ideal for modern family living and entertaining on a grand scale. Open plan drawing room and dining room, family room, study and kitchen/breakfast room on the ground floor. To the 1st floor there is a superb master suite with dressing room and luxury en-suite bathroom, guest bedroom with en-suite bathroom, 2 further bedrooms and a family bathroom, whilst on the top floor are an additional 2 bedrooms and bathroom.