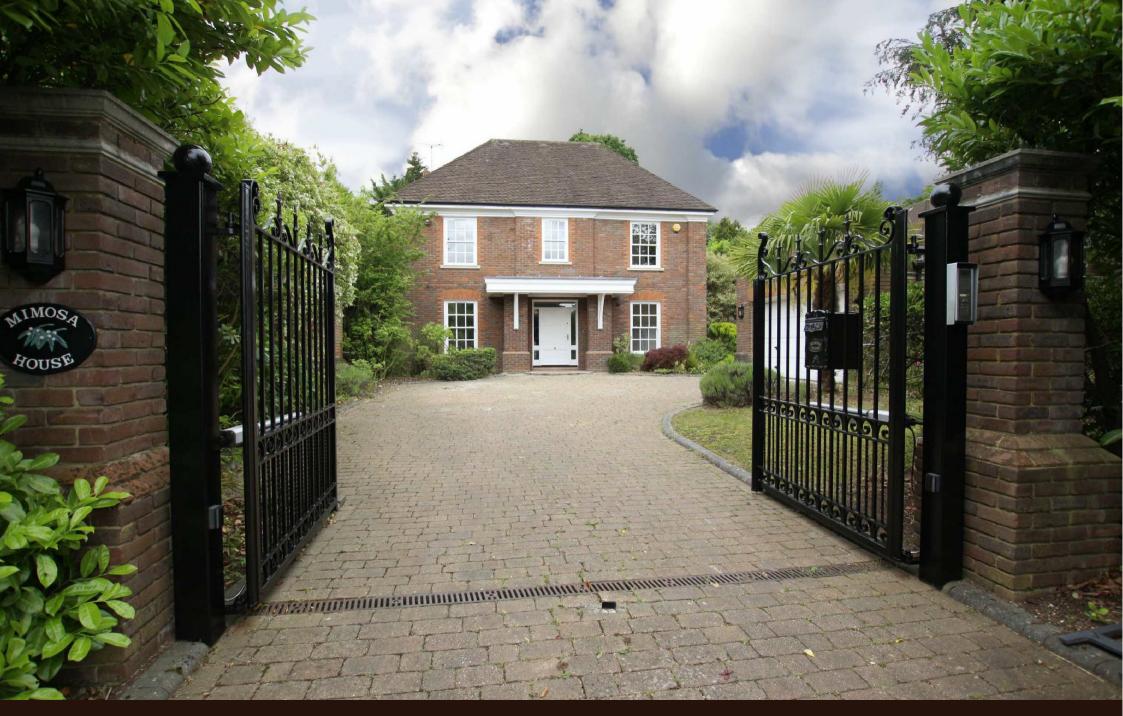

Southway, Totteridge, N20 8EA £2,850,000

Set behind electric gates, a stunning detached residence built by renowned developer Octagon in 1999 and having recently undergone complete refurbishment by the current owners. Beautifully presented and offering spacious accommodation ideal for modern family living and entertaining on a grand scale. Open plan drawing room and dining room, family room, study and kitchen/breakfast room on the ground floor. To the 1st floor there is a superb master suite with dressing room and luxury en-suite bathroom, guest bedroom with en-suite bathroom, 2 further bedrooms and a family bathroom, whilst on the top floor are an additional 2 bedrooms and bathroom.

Externally, the driveway leads to a detached double garage and provides off street parking for several cars. Both the front and west facing rear gardens are very secluded.

Situated within easy access of Totteridge Green and The Darlands Nature Reserve, as well as shops and restaurants at Whetstone High Road. Central London and the City from Totteridge & Whetstone (Northern Line) and Oakleigh Park Mainline station. The M25, M1 and A1 (M) provide links to all major motorways and all London airports.