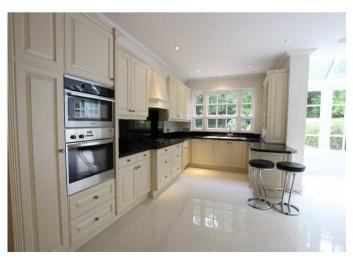

Southway, Totteridge, N20 8EA £2,850,000

Set behind electric gates, a stunning detached residence built by renowned developer Octagon in 1999 and having recently undergone complete refurbishment by the current owners. Beautifully presented and offering spacious accommodation ideal for modern family living and entertaining on a grand scale. Open plan drawing room and dining room, family room, study and kitchen/breakfast room on the ground floor. To the 1st floor there is a superb master suite with dressing room and luxury en-suite bathroom, guest bedroom with en-suite bathroom, 2 further bedrooms and a family bathroom, whilst on the top floor are an additional 2 bedrooms and bathroom.