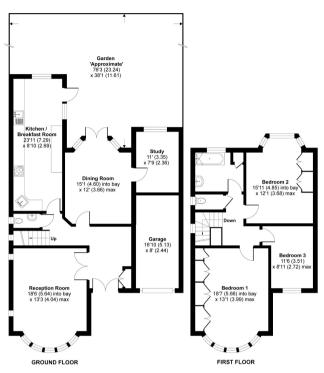

The accommodation comprises extended fitted kitchen/breakfast room, reception room with front aspect bay, separate dining room with doors leading onto the terrace, study and guest cloakroom. The 1st floor offers 3 bedrooms, a family bathroom and separate wc.

## Southover, London, N12

4

Approximate Area = 1668 sq ft / 155 sq m (includes garage)
For identification only - Not to scale

Woodside Park office: 14/14a Sussex Ring, Woodside Park, London N12 7HX

e : info@realestates-wsp.co.uk