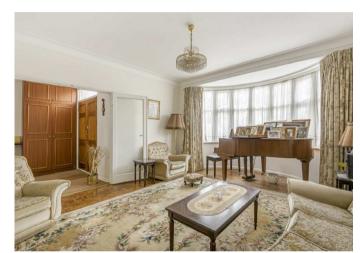

The accommodation comprises extended fitted kitchen/breakfast room, reception room with front aspect bay, separate dining room with doors leading onto the terrace, study and guest cloakroom. The 1st floor offers 3 bedrooms, a family bathroom and separate wc.