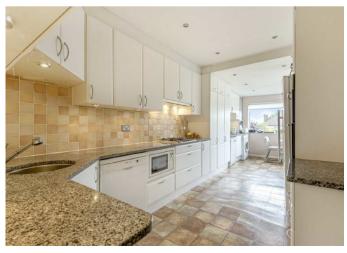

The accommodation comprises extended fitted kitchen/breakfast room, reception room with front aspect bay, separate dining room with doors leading onto the terrace, study and guest cloakroom. The 1st floor offers 3 bedrooms, a family bathroom and separate wc.