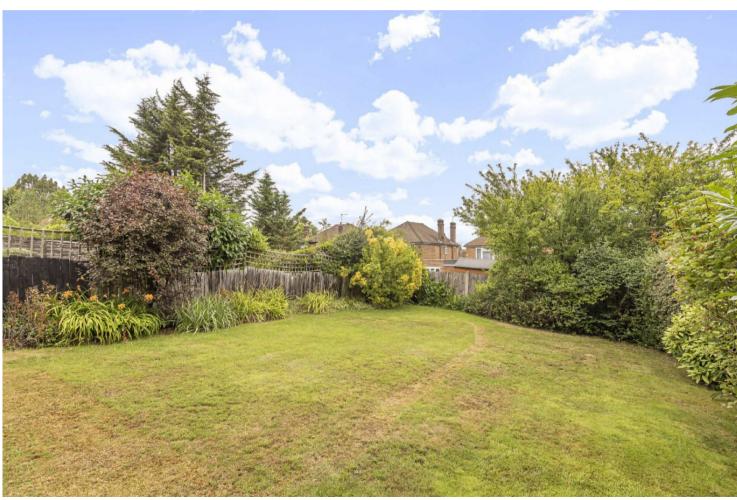

To the rear there is a large paved terrace with steps leading down to the garden which is mainly laid to lawn with mature shrubs and trees. The paved front driveway provides parking for 2/3 cars and there is a single garage.