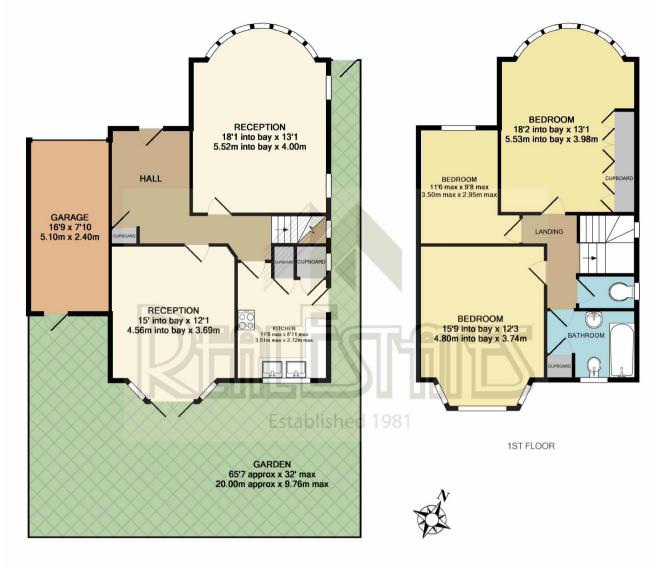

**GROUND FLOOR** 

TOTAL APPROX. FLOOR AREA 1416 SQ.FT. (131.5 SQ.M.) GIA measurements are approximate. Not to scale. Illustrative purposes only. Not for valuation