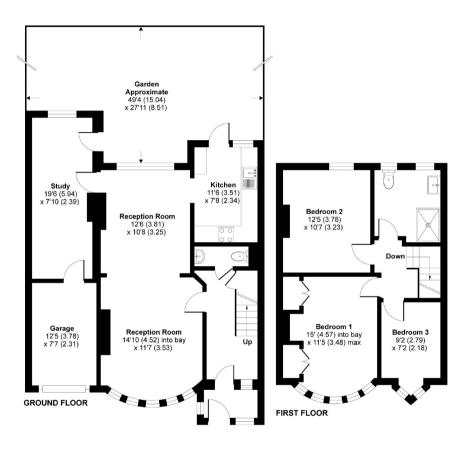

The property offers excellent potential for extension if required (stpp) and currently comprises thru lounge/dining room, study, fitted kitchen and guest cloakroom to the ground floor. The 1st floor offers 3 bedrooms and a fully tiled family bathroom/wc.

The well maintained rear garden is mainly laid to lawn with mature trees and shrubs, and there is a garage via own driveway providing off street parking.

Viewing is highly recommended via Sole Agent Real Estates on 020 8445 6387.

## Brent Way, London, N3

Approximate Area = 1311 sq ft / 121.8 sq m (includes garage)

For identification only - Not to scale

Floor plan produced in accordance with RICS Property Measurement Standards incorporating International Property Measurement Standards (IPMS2 Residential). @n/checom 2020. Produced for Real Estates. REF: 614398