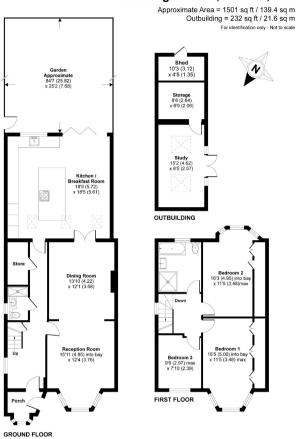

## Walmington Fold, London, N12

Floor plan produced in accordance with RICS Property Measurement Standards incorporating International Property Measurement Standards (IPMS2 Residential). € n/checom 2020. Produced for Real Estates. REF: 614316