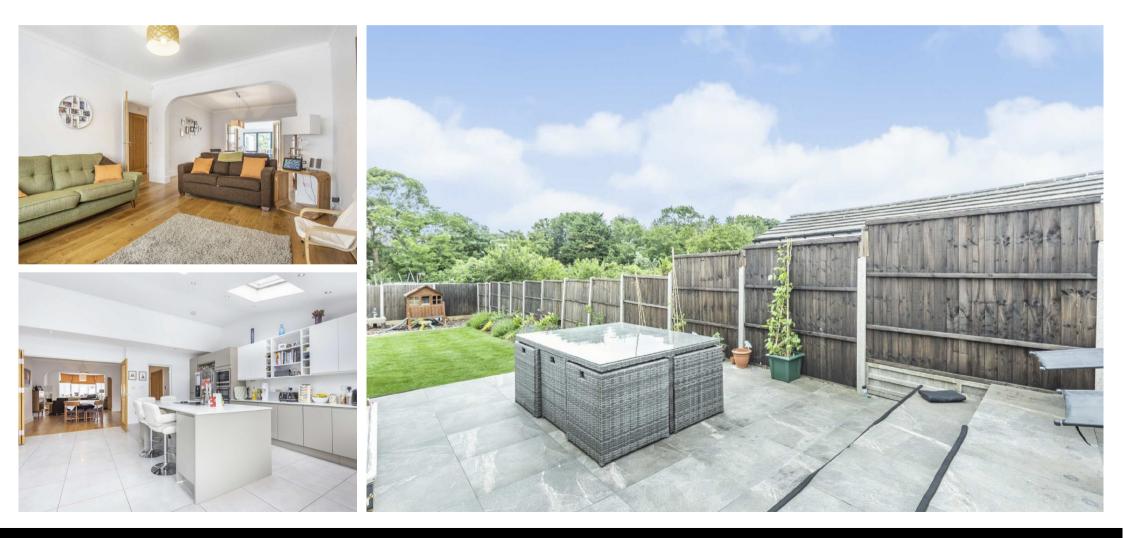

The spacious accommodation comprises thru lounge/dining room open to modern fitted kitchen/dining room with bi-fold doors leading to terrace and garden, guest cloak/shower room, 3 bedrooms and family bathroom. Off street parking to front.