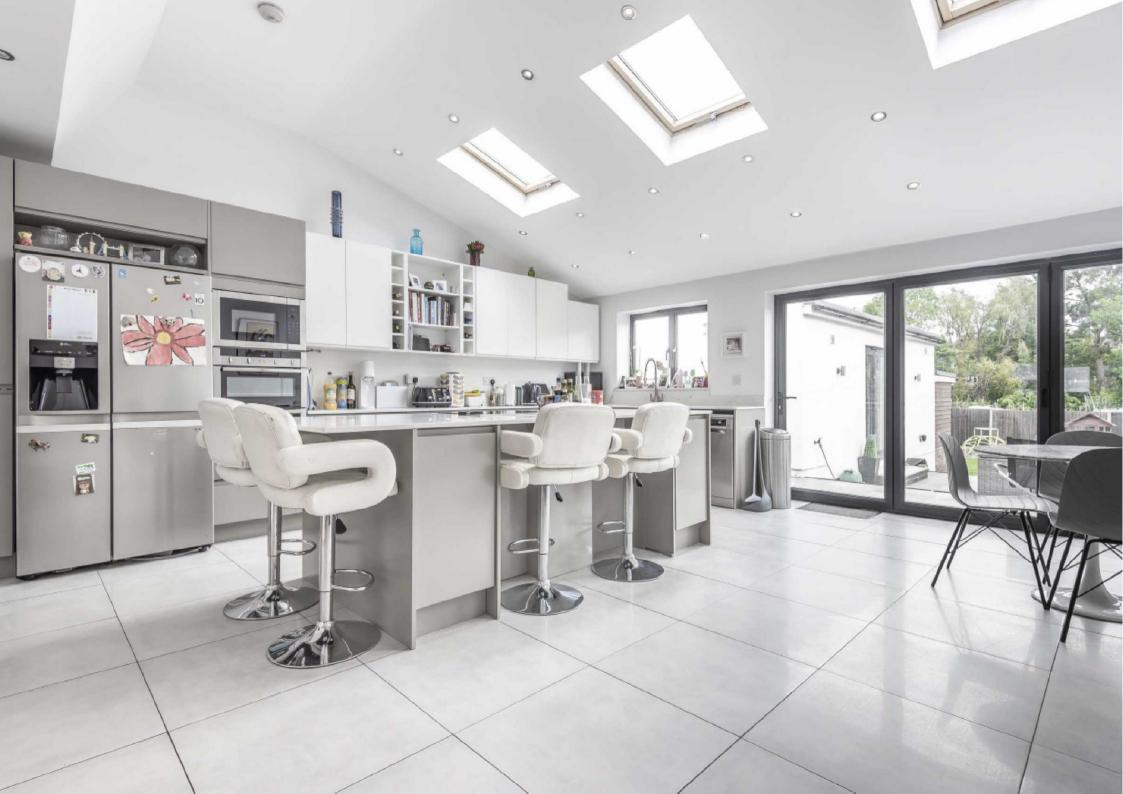

The spacious accommodation comprises thru lounge/dining room open to modern fitted kitchen/dining room with bi-fold doors leading to terrace and garden, guest cloak/shower room, 3 bedrooms and family bathroom. Off street parking to front.