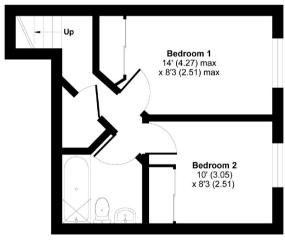

## Woodside Park Road, London, N12

Approximate Area = 575 sq ft / 53.4 sq m For identification only - Not to scale

FIRST FLOOR

Z

GROUND FLOOR

Floor plan produced in accordance with RICS Property Measurement Standards incorporating International Property Measurement Standards (IPMS2 Residential). © n'checom 2020. Produced for Real Estates. REF: 6291422