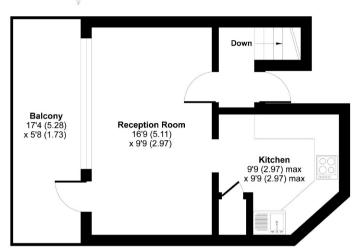

## Woodside Park Road, London, N12

Approximate Area = 575 sq ft / 53.4 sq m For identification only - Not to scale

FIRST FLOOR

Z

GROUND FLOOR

Floor plan produced in accordance with RICS Property Measurement Standards incorporating International Property Measurement Standards (IPMS2 Residential). © n'checom 2020. Produced for Real Estates. REF: 6291422