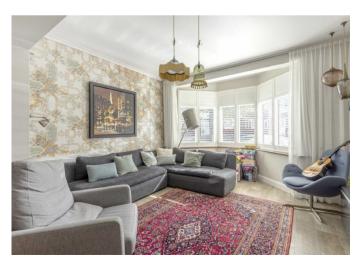

The property is offered in good condition and comprises a spacious entrance with built in storage units and guest cloakroom. Leaving the hall, you enter a large open space with a reception room to the front, breakfast area, separate utility room and then modern kitchen (fitted siemens appliances) with bi-folds leading into the garden. Upstairs there are 4 bedrooms with 2 bathrooms (1 en-suite)