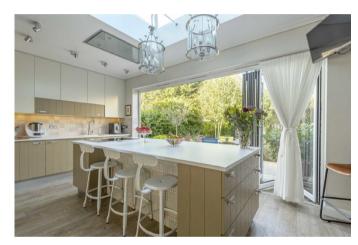

The property is offered in good condition and comprises a spacious entrance with built in storage units and guest cloakroom. Leaving the hall, you enter a large open space with a reception room to the front, breakfast area, separate utility room and then modern kitchen (fitted siemens appliances) with bi-folds leading into the garden. Upstairs there are 4 bedrooms with 2 bathrooms (1 en-suite)

Benefits also include under floor heating to the ground floor and bathrooms, off street parking and a beautiful terrace with matching flooring to the ground floor, which can be used as an extension to the living space in the summer months.