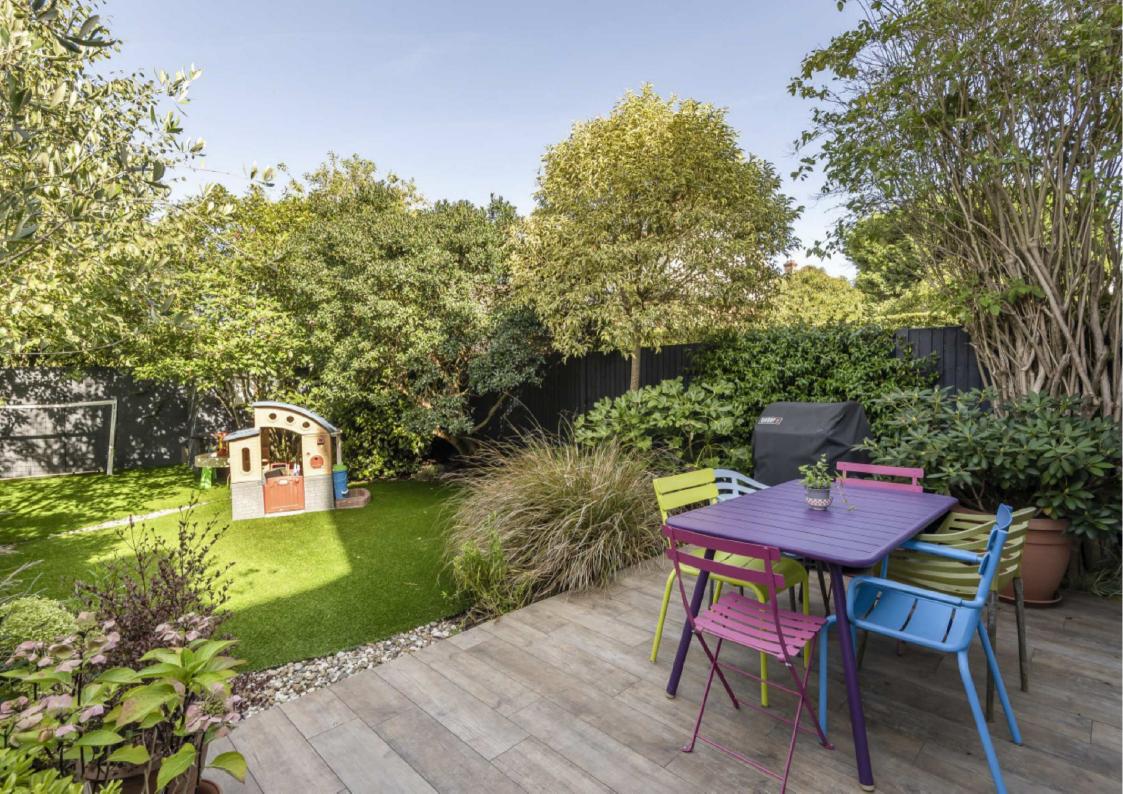

Benefits also include under floor heating to the ground floor and bathrooms, off street parking and a beautiful terrace with matching flooring to the ground floor, which can be used as an extension to the living space in the summer months.