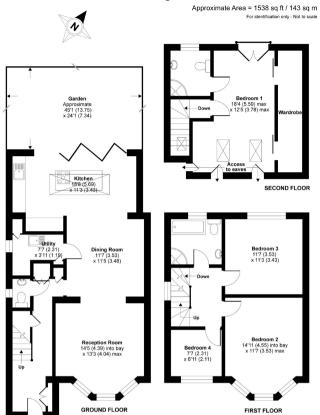

The property is offered in good condition and comprises a spacious entrance with built in storage units and guest cloakroom. Leaving the hall, you enter a large open space with a reception room to the front, breakfast area, separate utility room and then modern kitchen (fitted siemens appliances) with bi-folds leading into the garden. Upstairs there are 4 bedrooms with 2 bathrooms (1 en-suite)

Benefits also include under floor heating to the ground floor and bathrooms, off street parking and a beautiful terrace with matching flooring to the ground floor, which can be used as an extension to the living space in the summer months.