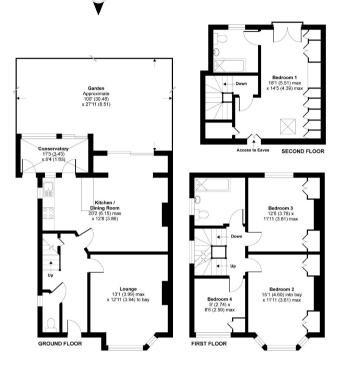

The property boasts a SOUTH FACING garden of approx 100 ft and offers potential to extend (STPP).

Approximate Area = 1575 sq ft / 146.3 sq m For identification only - Not to scale

< (N)

Premi produced in accordance with RICS Property Measurement Standards incorport national Property Measurement Standards (IPMS2 Residential). Circhecom 2020. uced for Real Estates. REF: 648533 operty