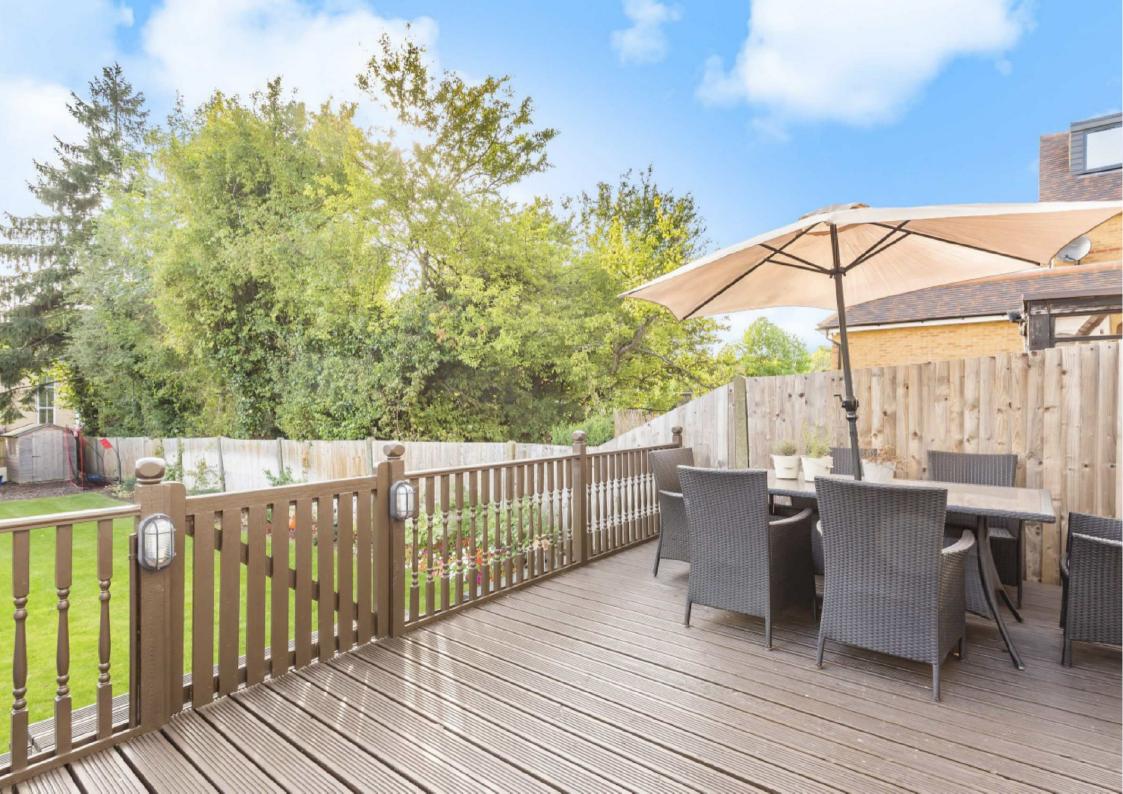

The property boasts a SOUTH FACING garden of approx 100 ft and offers potential to extend (STPP).

Approximate Area = 1575 sq ft / 146.3 sq m For identification only - Not to scale

< (N)

Premi produced in accordance with RICS Property Measurement Standards incorport national Property Measurement Standards (IPMS2 Residential). Circhecom 2020. uced for Real Estates. REF: 648533 operty