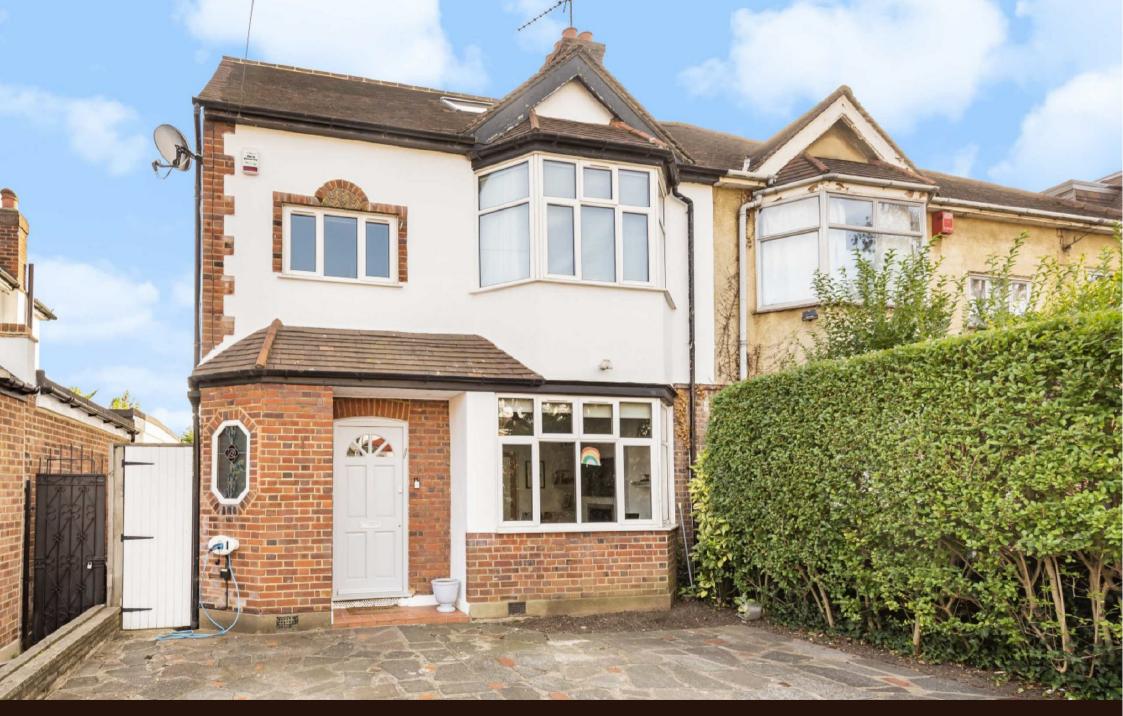

Laurel Way, Totteridge, N20 8HR £925,000

A well presented 4 bedroom 2 bathroom semi-detached family home in this sought after residential turning close to Woodside Park Northern Line tube station and Dollis Valley Green Walk.

The property boasts a SOUTH FACING garden of approx 100 ft and offers potential to extend (STPP).

Approximate Area = 1575 sq ft / 146.3 sq m For identification only - Not to scale

< (N)

Premi produced in accordance with RICS Property Measurement Standards incorport national Property Measurement Standards (IPMS2 Residential). Circhecom 2020. uced for Real Estates. REF: 648533 operty