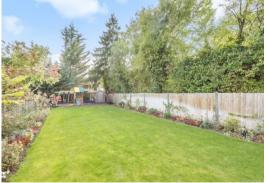

The property boasts a SOUTH FACING garden of approx 100 ft and offers potential to extend (STPP).

Approximate Area = 1575 sq ft / 146.3 sq m For identification only - Not to scale

< (N)

Premi produced in accordance with RICS Property Measurement Standards incorport national Property Measurement Standards (IPMS2 Residential). Circhecom 2020. uced for Real Estates. REF: 648533 operty