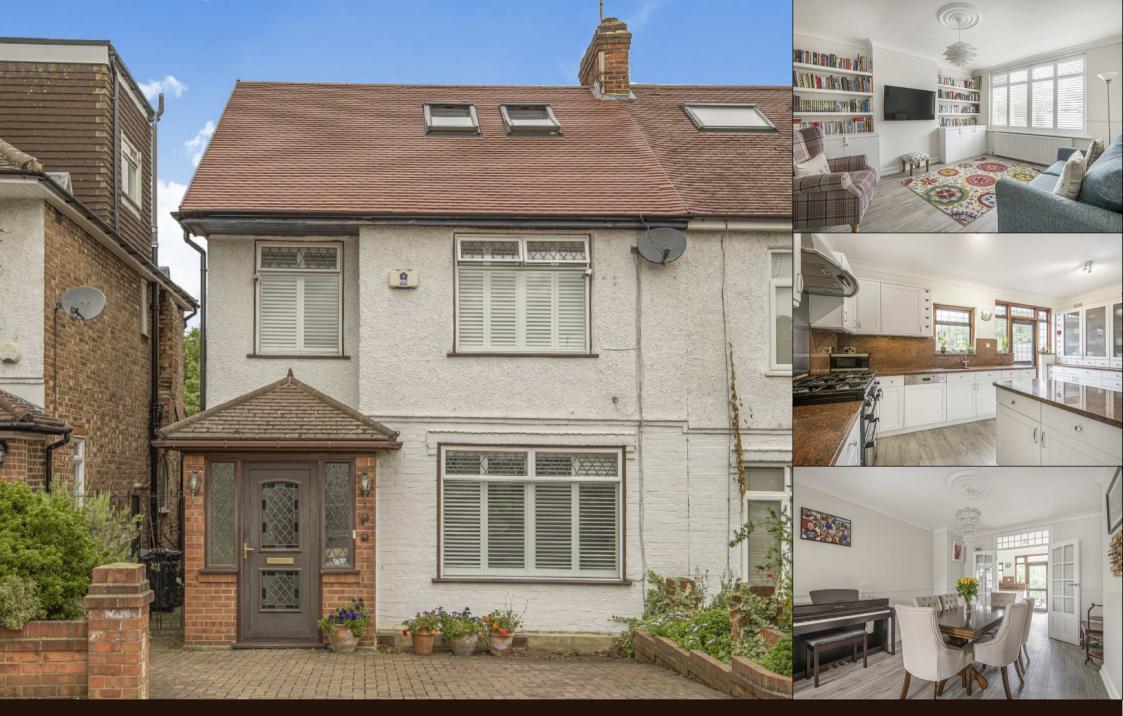

## Chesterfield Road, London, N3

Approximate Area = 1592 sq ft / 147.9 sq m For identification only - Not to scale

SECOND FLOOR

FIRST FLOOR

## GROUND FLOOR

Floor plan produced in accordance with RICS Property Measurement Standards incorporating International Property Measurement Standards (IPMS2 Residential). © n/checom 2020. Produced for Real Estates. REF: 641618