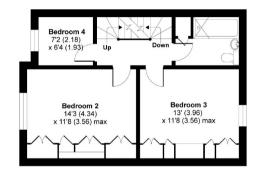

## Chesterfield Road, London, N3

Approximate Area = 1592 sq ft / 147.9 sq m For identification only - Not to scale

SECOND FLOOR

FIRST FLOOR

## GROUND FLOOR

Floor plan produced in accordance with RICS Property Measurement Standards incorporating International Property Measurement Standards (IPMS2 Residential). © n/checom 2020. Produced for Real Estates. REF: 641618