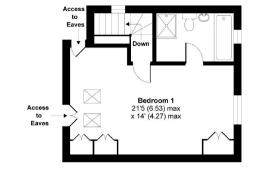

## Chesterfield Road, London, N3

Approximate Area = 1592 sq ft / 147.9 sq m For identification only - Not to scale

SECOND FLOOR

FIRST FLOOR

## GROUND FLOOR

Floor plan produced in accordance with RICS Property Measurement Standards incorporating International Property Measurement Standards (IPMS2 Residential). © n/checom 2020. Produced for Real Estates. REF: 641618