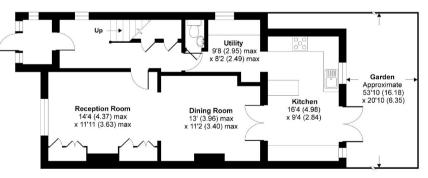

Chesterfield Road, West Finchley, N3 1PR £950,000

A well presented 4 bedroom semi-detached family home offering bright, spacious living and entertaining accommodation including a thru lounge/dining room open to a fitted kitchen, utility room and guest cloakroom to the ground floor, 3 bedrooms and a family bathroom to the 1st floor and master bedroom with en suite bathroom to the 2nd floor.

The rear garden backs onto parkland and there is off street parking for 2 cars.

Chesterfield Road is conveniently situated close to West Finchley Northern Line tube station, local shops, bus services and is within schools catchment area.