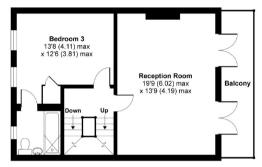

The property has been refurbished to a high standard by the current owners. On the ground floor there is a spacious kitchen-dining area, large utility room, walk-in larder and guest WC. On the first floor is a spacious reception room, with doors onto a balcony overlooking the garden and lake, plus a large double bedroom with en-suite bathroom. A very large master bedroom, third bedroom and a large shower-room are on the second floor.

## Baxendale, Whetstone, London, N20

Approximate Area = 1794 sq ft / 166.6 sq m For identification only - Not to scale

SECOND FLOOR

FIRST FLOOR

## GROUND FLOOR

Floor plan produced in accordance with RICS Property Measurement Standards incorporating International Property Measurement Standards (IPMS2 Residential). ©nichecom 2020. Produced for Real Estates. REF: 641224