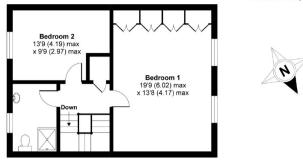

The property has been refurbished to a high standard by the current owners. On the ground floor there is a spacious kitchen-dining area, large utility room, walk-in larder and guest WC. On the first floor is a spacious reception room, with doors onto a balcony overlooking the garden and lake, plus a large double bedroom with en-suite bathroom. A very large master bedroom, third bedroom and a large shower-room are on the second floor.

## Baxendale, Whetstone, London, N20

Approximate Area = 1794 sq ft / 166.6 sq m For identification only - Not to scale

SECOND FLOOR

FIRST FLOOR

## GROUND FLOOR

Floor plan produced in accordance with RICS Property Measurement Standards incorporating International Property Measurement Standards (IPMS2 Residential). ©nichecom 2020. Produced for Real Estates. REF: 641224