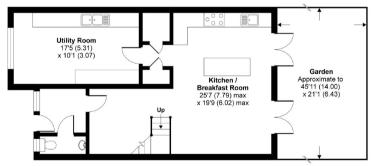

The property has been refurbished to a high standard by the current owners. On the ground floor there is a spacious kitchen-dining area, large utility room, walk-in larder and guest WC. On the first floor is a spacious reception room, with doors onto a balcony overlooking the garden and lake, plus a large double bedroom with en-suite bathroom. A very large master bedroom, third bedroom and a large shower-room are on the second floor.

## GROUND FLOOR

Floor plan produced in accordance with RICS Property Measurement Standards incorporating International Property Measurement Standards (IPMS2 Residential). ©nichecom 2020. Produced for Real Estates. REF: 641224