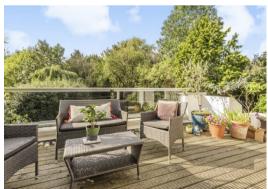

The house is approached via a carriage driveway, offering generous parking and leading to a garage.

To the rear there is a multi-level, beautifully landscaped garden, offering a wide variety of mature trees and flowering shrubs. The secluded garden is SOUTH FACING, and is approximately 80 ft long.