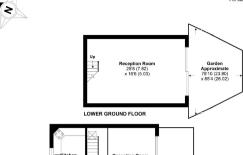

## Green Gables, Highwood Hill, London, NW7

Approximate Area = 2299 sq ft / 213.6 sq m (includes garage)
For identification only - Not to scale

Totteridge office: 74 Totteridge Lane, Totteridge, London N20 8QG