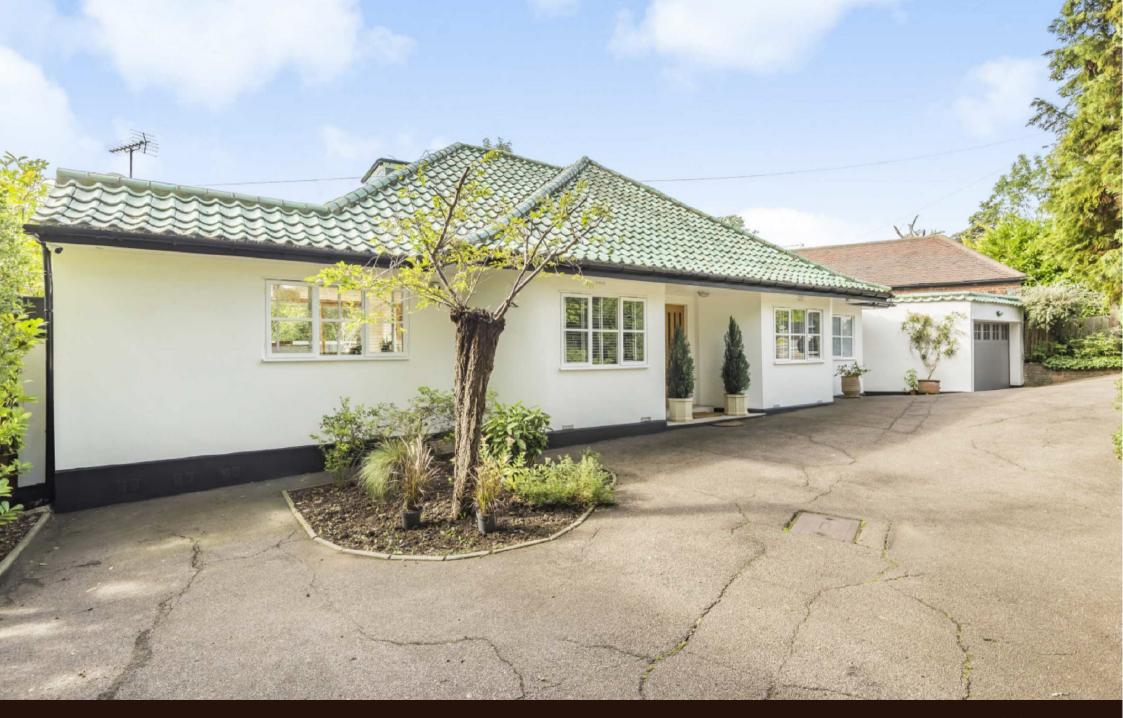

Real Estates are delighted to offer for a sale this detached family residence, situated in a scenic location at the top of Highwood Hill, offering spacious, well-proportioned accommodation.

The spacious entrance hall leads to a fully fitted kitchen/dining room with stairs down to the living room. Both have the feature of glass doors leading to terraces overlooking the rear garden. On the other side of the entrance hall, there are three well-proportioned bedrooms. The master has an en-suite and there is a large family bathroom for the other two. The rear facing bedrooms offer stunning garden views, with one of the rooms having full length windows and a door leading to a garden terrace.

The house is approached via a carriage driveway, offering generous parking and leading to a garage.

To the rear there is a multi-level, beautifully landscaped garden, offering a wide variety of mature trees and flowering shrubs. The secluded garden is SOUTH FACING, and is approximately 80 ft long.