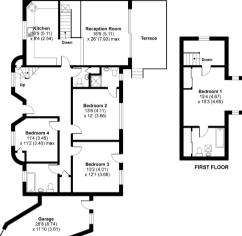

Real Estates are delighted to offer for a sale this detached family residence, situated in a scenic location at the top of Highwood Hill, offering spacious, well-proportioned accommodation.

The spacious entrance hall leads to a fully fitted kitchen/dining room with stairs down to the living room. Both have the feature of glass doors leading to terraces overlooking the rear garden. On the other side of the entrance hall, there are three well-proportioned bedrooms. The master has an en-suite and there is a large family bathroom for the other two. The rear facing bedrooms offer stunning garden views, with one of the rooms having full length windows and a door leading to a garden terrace.

On the ground floor, you will also find a guest cloakroom with utility cupboard incorporating space and plumbing for a washing machine and dryer. On the first floor there is a fourth bedroom with en-suite bathroom plus a separate study area.

## Green Gables, Highwood Hill, London, NW7

Approximate Area = 2299 sq ft / 213.6 sq m (includes garage)
For identification only - Not to scale

Totteridge office: 74 Totteridge Lane, Totteridge, London N20 8QG