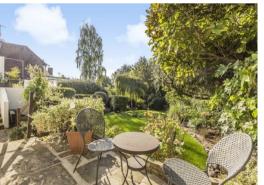

The house is approached via a carriage driveway, offering generous parking and leading to a garage.

To the rear there is a multi-level, beautifully landscaped garden, offering a wide variety of mature trees and flowering shrubs. The secluded garden is SOUTH FACING, and is approximately 80 ft long.