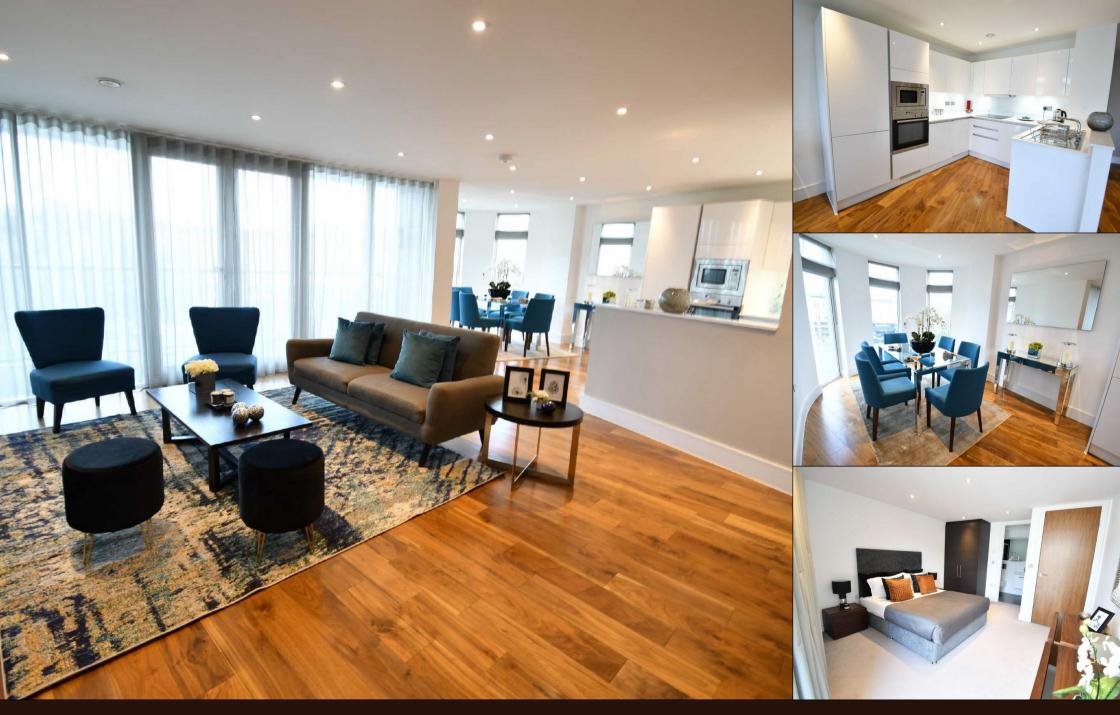

\*AVAILABLE NOW\* A modern 3 BEDROOM 2ND FLOOR apartment in this portered block located just a stone's throw to Mill Hill Broadway's restaurants, cafes, boutiques and multiple shops such as Boots, M & S Food, W H Smiths and Tesco Metro.

The property comprises 3 spacious double bedrooms (2 en suite), a bright and spacious reception with access to a large private balcony, a state of the art modern kitchen integrated appliances, family bathroom and American walnut wood flooring throughout.

There is an outstanding communal roof terrace with 360 degree views, under floor heating, lift, secure underground parking and porterage. In addition, there is a popular gym situated at the front of the block at ground floor level.