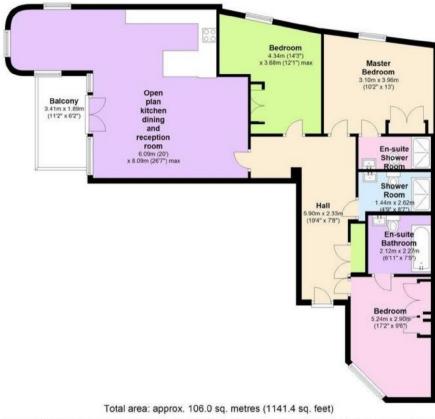

## First Floor Approx. 106.0 sq. metres (1141.4 sq. feet)

Measurements and features shown are approximate and for illustrative purposes only. Whilst we dont doubt the accurancy of this floor plan, no responsibility is taken for error or ommission. If there is any apect of importance you should carry out or commission your own inspoection.
Plan produced using PlanUp: