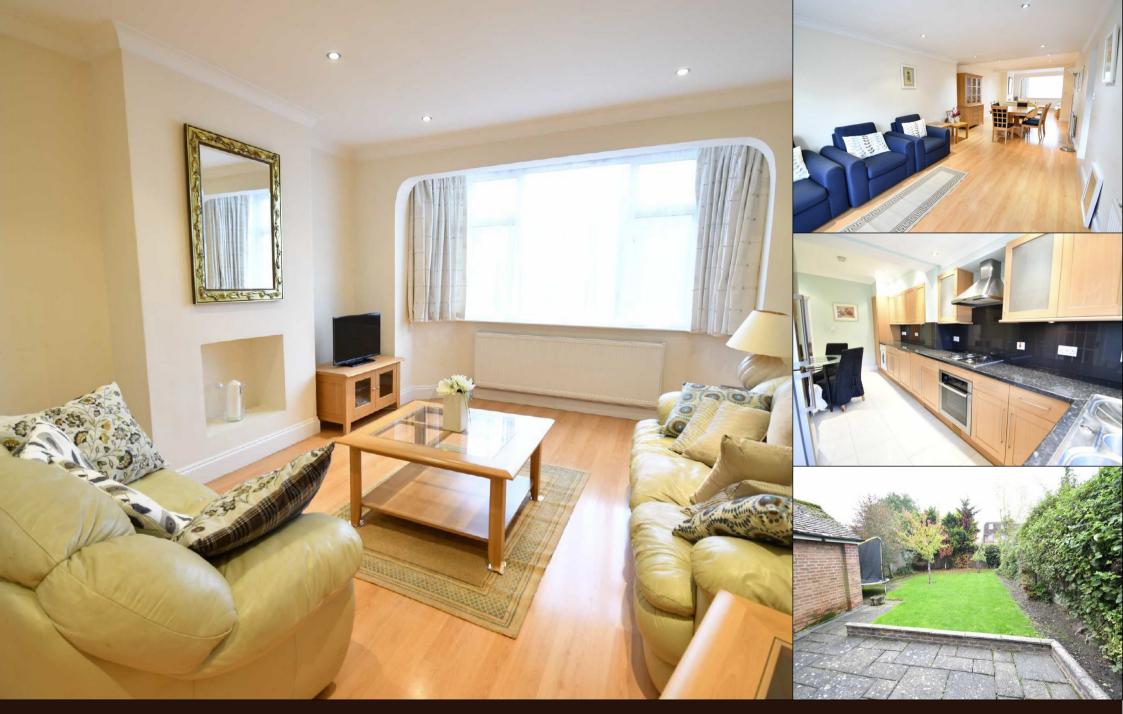

Estate Agents - Residential Sales - Investments - Lettings

A spacious 3 bedroom semi-detached property, within the catchment area for FRITH MANOR PRIMARY SCHOOL.

The house offers extended living space including a thru lounge/dining room, as well as a fitted kitchen/ breakfast room, guest cloakroom, GARAGE and OFF STREET PARKING for 2 cars.

This property is situated in a sought after cul-de-sac, within easy reach of local shops, bus services and Woodside Park tube station.

\*AVAILABLE 20TH MARCH \*

Woodside Park office: 14/14a Sussex Ring, Woodside Park, London N12 7HX