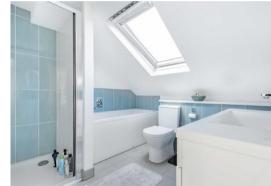

Arranged over 3 floors, the spacious accommodation comprises guest cloakroom, bay fronted drawing room open to the dining room and modern fitted kitchen/breakfast room to the ground floor. The 1st floor provides 3 good size bedrooms (1 with en suite shower room and walk-in wardrobe), family bathroom and utility room. The master bedroom and large en suite bathroom (with under floor heating) occupies the 2nd floor. There is ample eaves storage space.