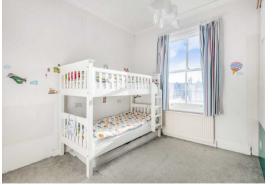

Arranged over 3 floors, the spacious accommodation comprises guest cloakroom, bay fronted drawing room open to the dining room and modern fitted kitchen/breakfast room to the ground floor. The 1st floor provides 3 good size bedrooms (1 with en suite shower room and walk-in wardrobe), family bathroom and utility room. The master bedroom and large en suite bathroom (with under floor heating) occupies the 2nd floor. There is ample eaves storage space.