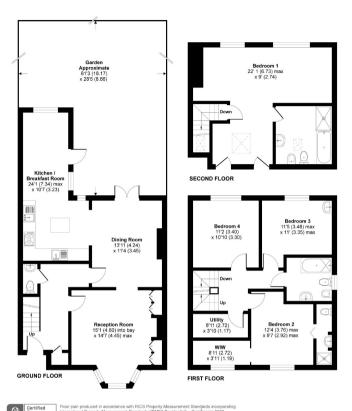

Arranged over 3 floors, the spacious accommodation comprises guest cloakroom, bay fronted drawing room open to the dining room and modern fitted kitchen/breakfast room to the ground floor. The 1st floor provides 3 good size bedrooms (1 with en suite shower room and walk-in wardrobe), family bathroom and utility room. The master bedroom and large en suite bathroom (with under floor heating) occupies the 2nd floor. There is ample eaves storage space.