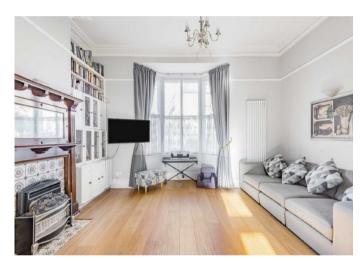

Arranged over 3 floors, the spacious accommodation comprises guest cloakroom, bay fronted drawing room open to the dining room and modern fitted kitchen/breakfast room to the ground floor. The 1st floor provides 3 good size bedrooms (1 with en suite shower room and walk-in wardrobe), family bathroom and utility room. The master bedroom and large en suite bathroom (with under floor heating) occupies the 2nd floor. There is ample eaves storage space.