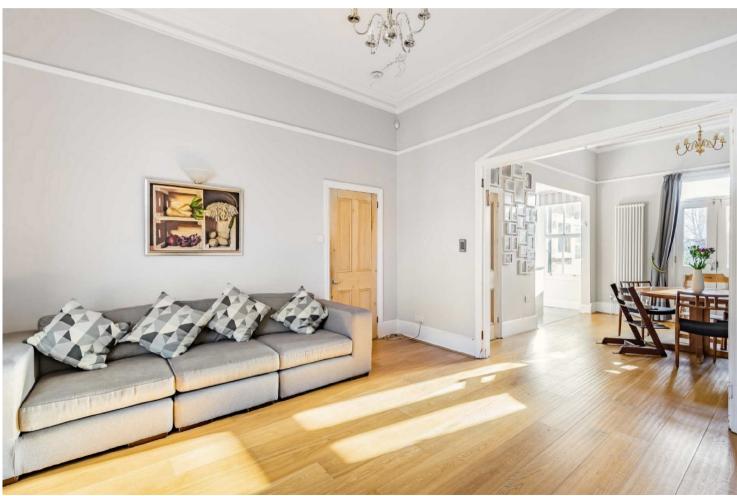

Arranged over 3 floors, the spacious accommodation comprises guest cloakroom, bay fronted drawing room open to the dining room and modern fitted kitchen/breakfast room to the ground floor. The 1st floor provides 3 good size bedrooms (1 with en suite shower room and walk-in wardrobe), family bathroom and utility room. The master bedroom and large en suite bathroom (with under floor heating) occupies the 2nd floor. There is ample eaves storage space.