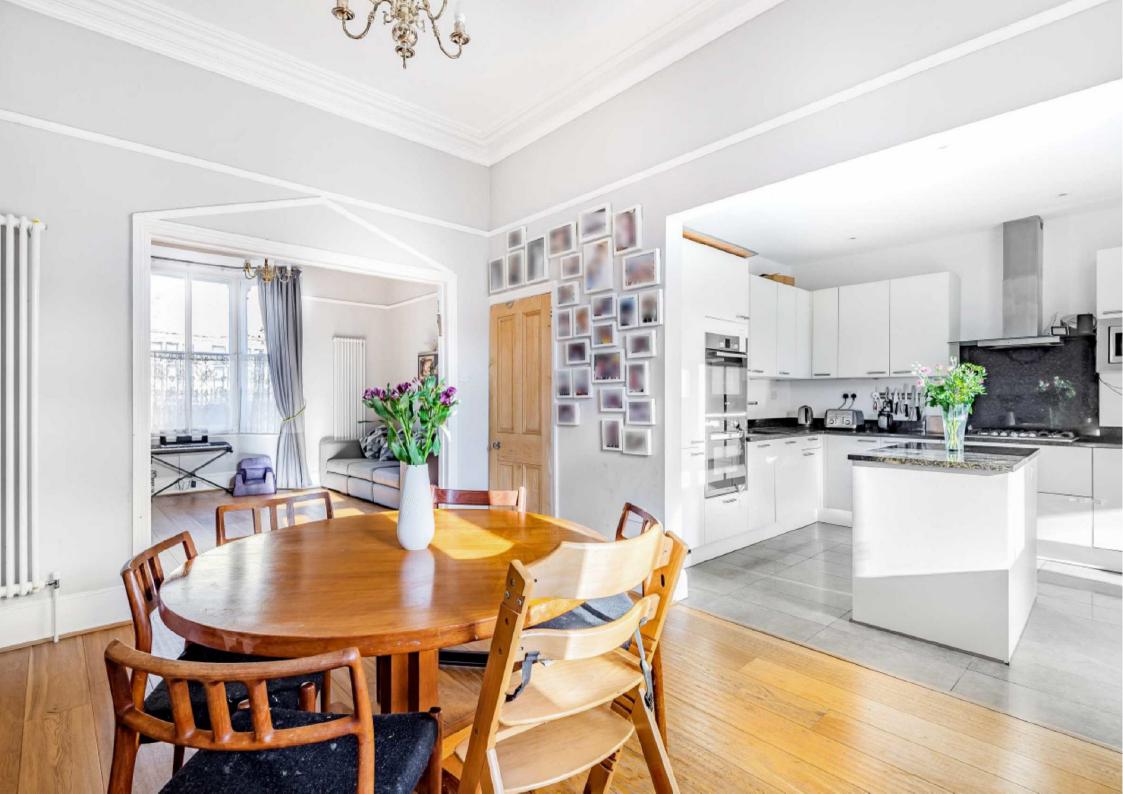

Arranged over 3 floors, the spacious accommodation comprises guest cloakroom, bay fronted drawing room open to the dining room and modern fitted kitchen/breakfast room to the ground floor. The 1st floor provides 3 good size bedrooms (1 with en suite shower room and walk-in wardrobe), family bathroom and utility room. The master bedroom and large en suite bathroom (with under floor heating) occupies the 2nd floor. There is ample eaves storage space.

Externally, the SOUTH FACING rear garden extends to approx 60 ft and there is OFF STREET PARKING to the front.

The property is ideally situated just a few minutes walk to amenities at North Finchley High Road including Waitrose supermarket, transport facilities and the Arts Depot.