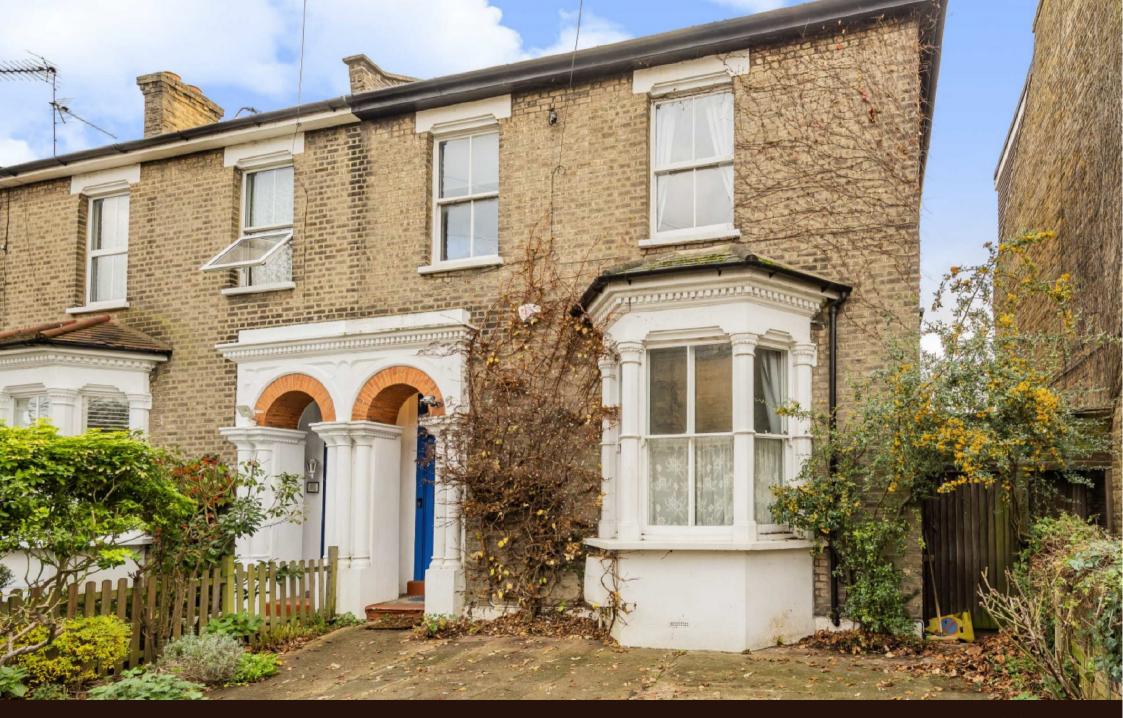

Nether Street, North Finchley, N12 7NN £975,000

A charming and well presented 4 BEDROOM, 3 BATHROOM period property built circa 1885 retaining many character features including high ceilings and sash windows and boasting a SOUTH FACING REAR GARDEN.

Externally, the SOUTH FACING rear garden extends to approx 60 ft and there is OFF STREET PARKING to the front.

The property is ideally situated just a few minutes walk to amenities at North Finchley High Road including Waitrose supermarket, transport facilities and the Arts Depot.