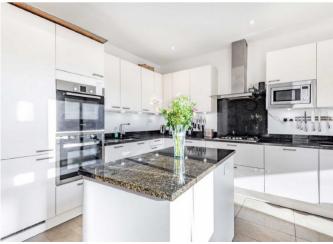

Arranged over 3 floors, the spacious accommodation comprises guest cloakroom, bay fronted drawing room open to the dining room and modern fitted kitchen/breakfast room to the ground floor. The 1st floor provides 3 good size bedrooms (1 with en suite shower room and walk-in wardrobe), family bathroom and utility room. The master bedroom and large en suite bathroom (with under floor heating) occupies the 2nd floor. There is ample eaves storage space.