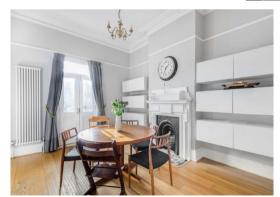

Arranged over 3 floors, the spacious accommodation comprises guest cloakroom, bay fronted drawing room open to the dining room and modern fitted kitchen/breakfast room to the ground floor. The 1st floor provides 3 good size bedrooms (1 with en suite shower room and walk-in wardrobe), family bathroom and utility room. The master bedroom and large en suite bathroom (with under floor heating) occupies the 2nd floor. There is ample eaves storage space.