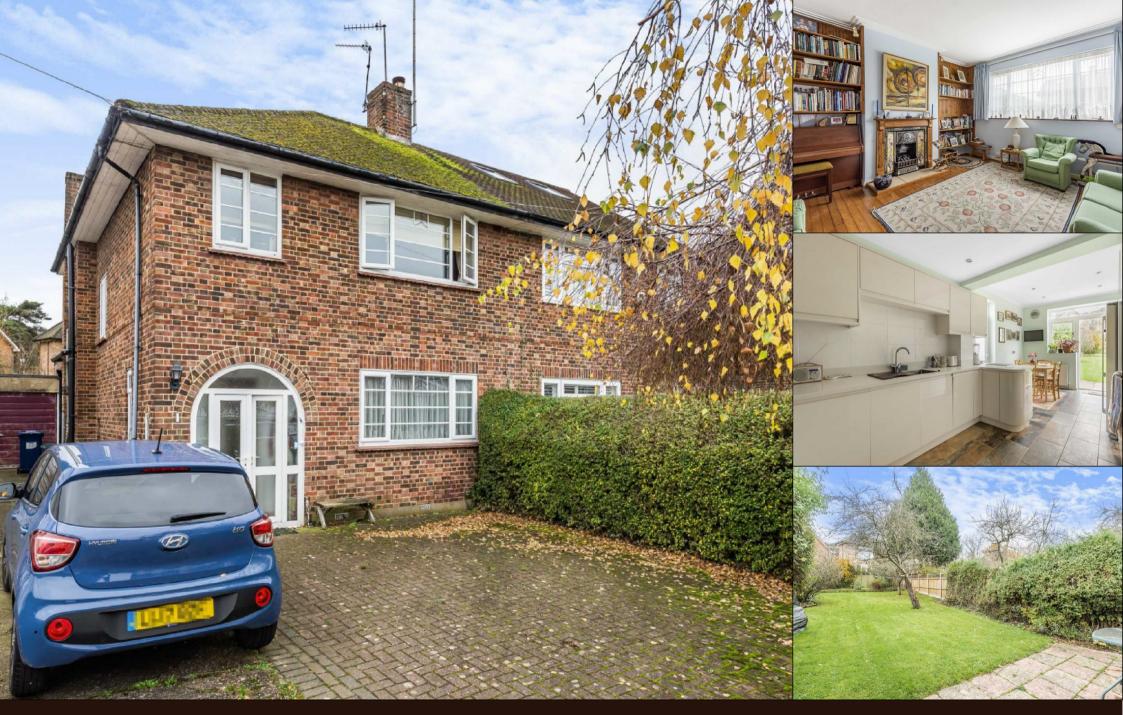

A 3 BEDROOM SEMI-DETACHED property situated in a quiet cul-de-sac off Cissbury Ring North, within easy reach of local shops, bus services, parkland and school catchment area.

The ground floor accommodation has been extended and comprises a thru lounge/dining room, family room, kitchen/breakfast room and guest cloakroom. To the 1st floor there are 3 bedrooms (1 with walk-in shower and wash basin) and a family bathroom and separate wc.

Externally, there is a well maintained SOUTH FACING garden, GARAGE and OFF STREET PARKING.

Further potential to extend if required (STPP). For an appointment to view, please contact Sole Agent REAL ESTATES 020 8445 6387.