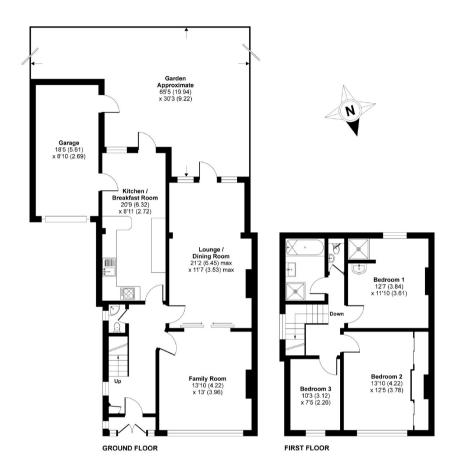

## **Pyecombe Corner, London, N12**

Approximate Area = 1439 sq ft / 134 sq m (includes garage)

Floor plan produced in accordance with RICS Property Measurement Standards incorporating International Property Measurement Standards (IPMS2 Residential). ©ntchecom 2020. Produced for Real Estates. REF: 670536.