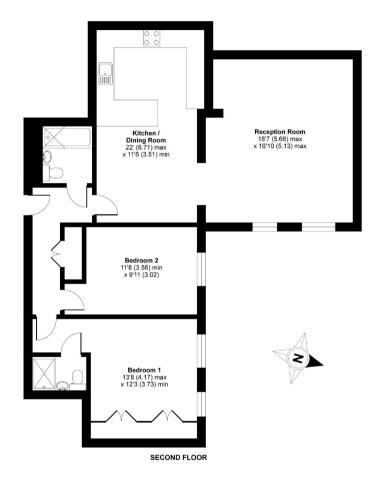

## Princess Park Manor East Wing, Royal Drive, London, N11

Approximate Area = 1088 sq ft / 101 sq m
For identification only - Not to scale

Floor plan produced in accordance with RICS Property Measurement Standards incorporating International Property Measurement Standards (IPMS2 Residential). © nichecom 2020. Produced for Real Estates. REF: 620914