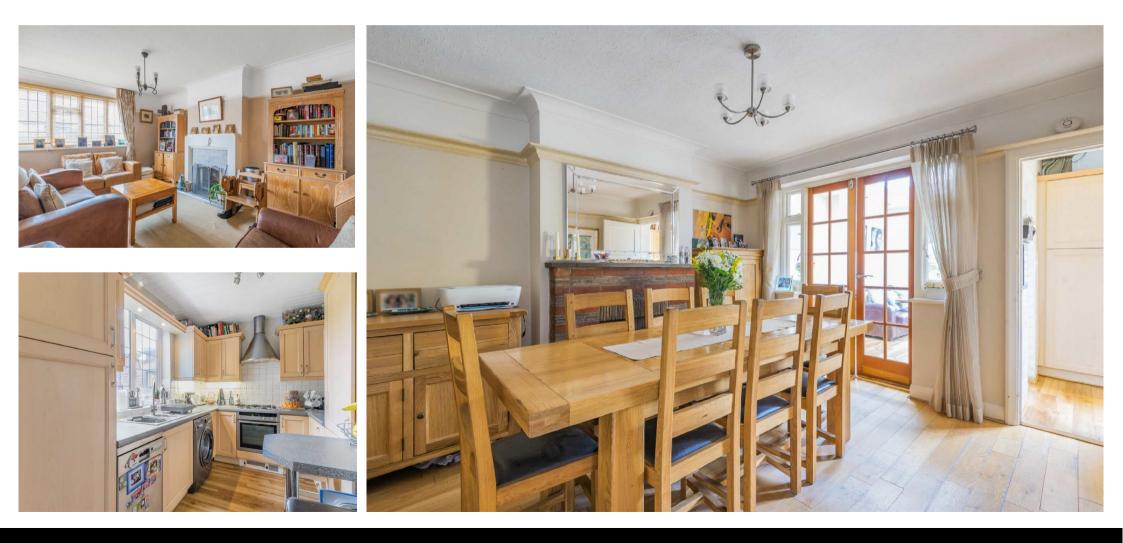

The ground floor accommodation comprises a front reception, separate study which could also be used as a bedroom, dining room and fitted kitchen opening onto tv room and guest cloak/shower room. To the 1st floor there are 3 bedrooms and 2 bathrooms (1 en suite).