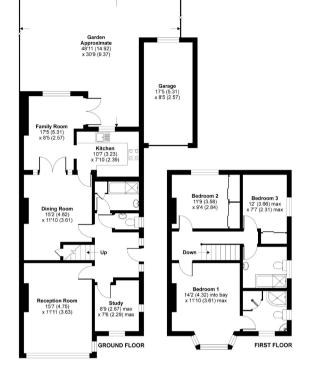

## Oak Tree Drive, Totteridge, N20

(2)

d y Floor plan produced in accordance with RICS Property Measurement Standards incorporating international Property Measurement Standards (IPMS2 Residential). © nichecom 2020. Produced for Real Estates. REF: 66086