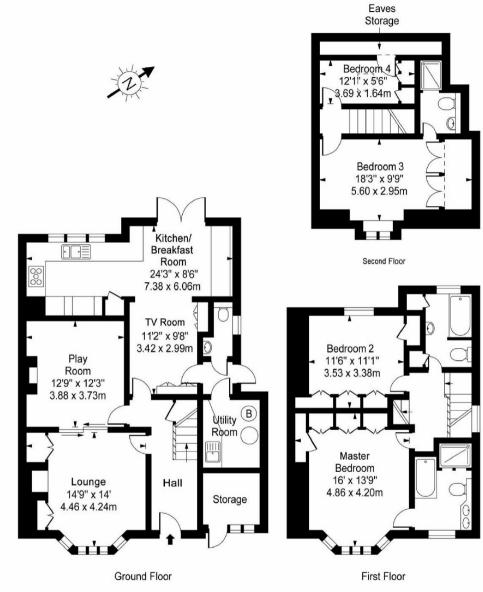

Situated in this sought after residential location, close to Whetstone High Road's amenities, a beautifully maintained and presented 4 bedroom family home.

The accommodation, arranged over 3 floors, comprises 2 reception rooms linked by sliding doors, a tv room opening to a fitted kitchen/breakfast room with integrated appliances and doors leading to the garden, utility room, guest cloakroom, master bedroom with luxury en suite bathroom, 3 further bedrooms and 2 bathrooms (1 en suite).

The the front, the driveway provides off street parking and the landscaped westerly facing rear garden measures approx 100 ft.

\* AVAILABLE 10TH FEB 2021 \* FURNISHED/ UNFURNISHED \*

Approx. Gross Internal Area 1811 Sq Ft - 168.24 Sq M