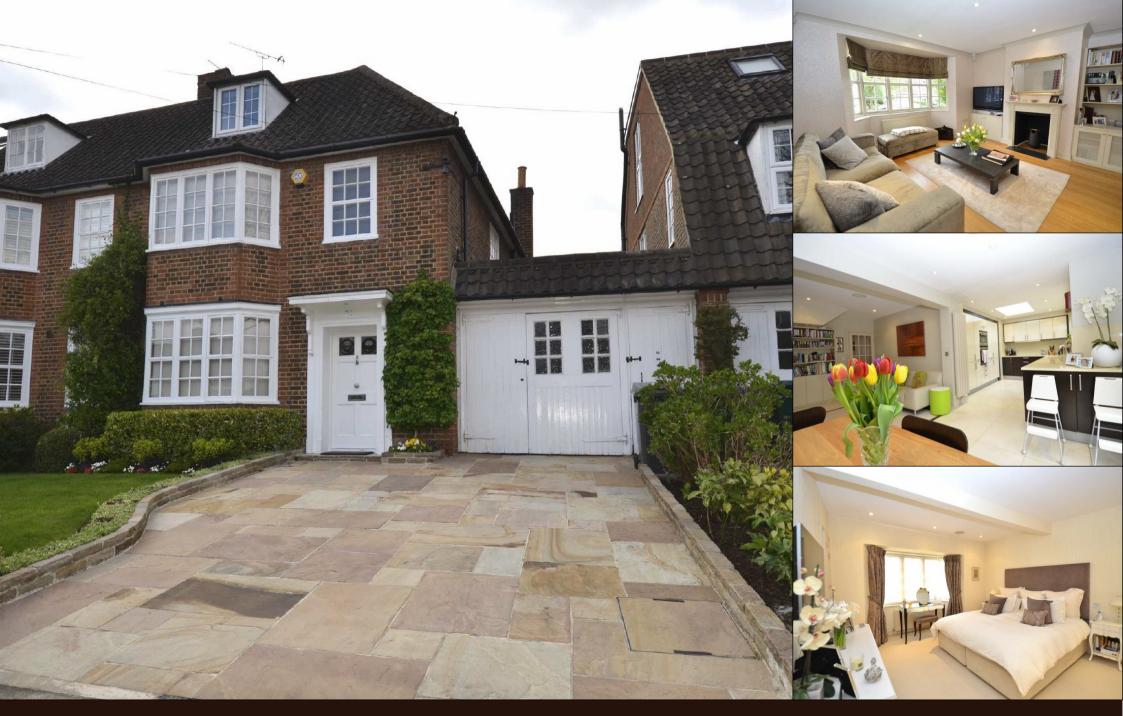

Situated in this sought after residential location, close to Whetstone High Road's amenities, a beautifully maintained and presented 4 bedroom family home.

The accommodation, arranged over 3 floors, comprises 2 reception rooms linked by sliding doors, a tv room opening to a fitted kitchen/breakfast room with integrated appliances and doors leading to the garden, utility room, guest cloakroom, master bedroom with luxury en suite bathroom, 3 further bedrooms and 2 bathrooms (1 en suite).

The the front, the driveway provides off street parking and the landscaped westerly facing rear garden measures approx 100 ft.

\* AVAILABLE 10TH FEB 2021 \* FURNISHED/ UNFURNISHED \*

Approx. Gross Internal Area 1811 Sq Ft - 168.24 Sq M