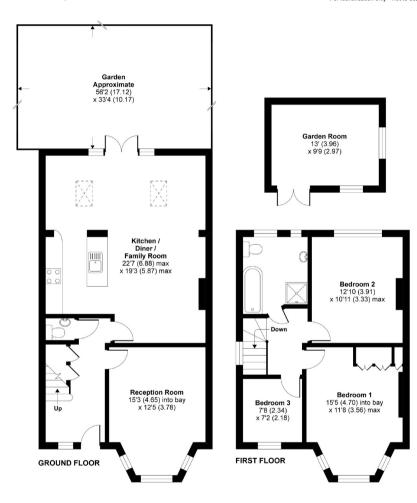

## Hamilton Way, London, N3

Approximate Area = 1204 sq ft / 111.8 sq m Outbuilding = 127 sq ft / 11.8 sq m Total = 1331 sq ft / 123.6 sq m

For identification only - Not to scale

Floor plan produced in accordance with RICS Property Measurement Standards incorporating International Property Measurement Standards (IPMS2 Residential). @nichecom 2020. Produced for Real Estates. REF: 671457