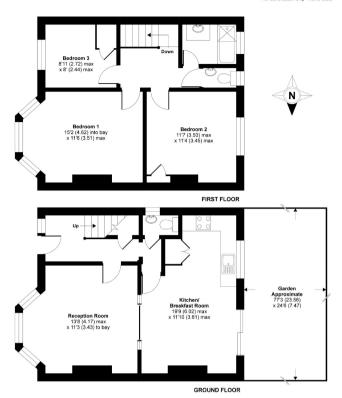

## St. Margarets Avenue, London, N20

Approximate Area = 1010 sq ft / 93.8 sq m

Totteridge office: 74 Totteridge Lane, Totteridge, London N20 8QG

e : totteridge@realestates-wsp.co.uk

t : O2O 8445 3132 f : O2O 8445 4492