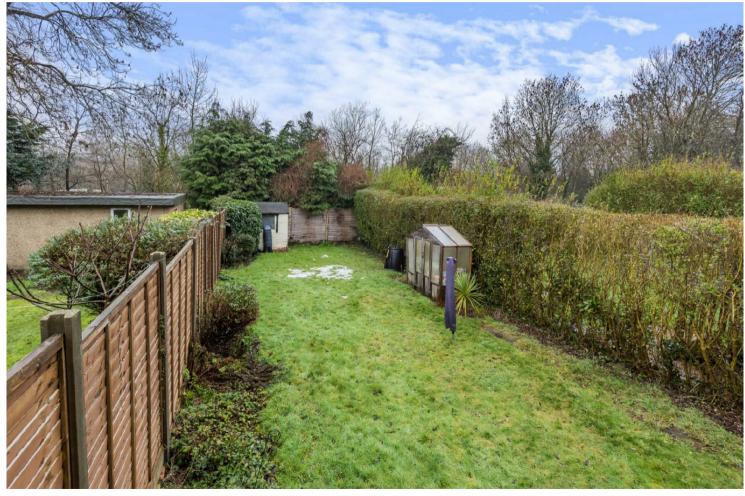

The property boasts fantastic potential to extend to the rear and into the loft (current owner have drawings available for the loft) if required (STPP).

Benefits include a spacious, newly construction decked terrace with steps down to the 80 FT GARDEN and off street parking to the front.