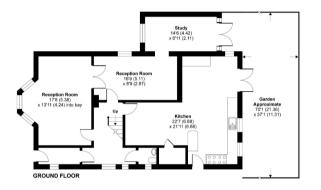

The generous accommodation measures approx 1890 sq ft and comprises 2 reception rooms, study, guest cloakroom and kitchen/breakfast/family room across the rear. 4 bedrooms and 3 bathrooms (2 en-suites) to the first floor.

Early viewing highly recommended to avoid disappointment via the sellers Sole Agent on 020 8445 3132.

Greenway Close, London, N20 Approximate Area = 1890 sq ft / 175.6 sq m For identification only - Not to scale

FIRST FLOOR

Floor plan produced in accordance with RICS Property Measurement Standards incorpore nternational Property Measurement Standards (IPMS2 Residential). © ntchecorn 2021. Produced for Real Estates. REF: 680161