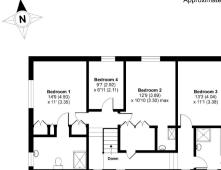

Early viewing highly recommended to avoid disappointment via the sellers Sole Agent on 020 8445 3132.

Greenway Close, London, N20 Approximate Area = 1890 sq ft / 175.6 sq m For identification only - Not to scale

FIRST FLOOR

Floor plan produced in accordance with RICS Property Measurement Standards incorpore nternational Property Measurement Standards (IPMS2 Residential). © ntchecorn 2021. Produced for Real Estates. REF: 680161