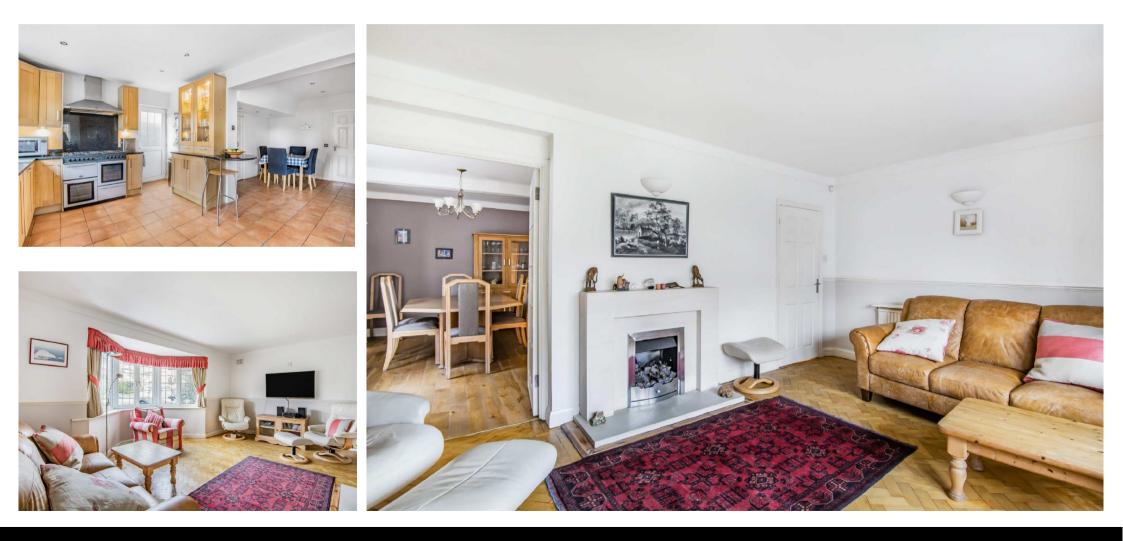

The generous accommodation measures approx 1890 sq ft and comprises 2 reception rooms, study, guest cloakroom and kitchen/breakfast/family room across the rear. 4 bedrooms and 3 bathrooms (2 en-suites) to the first floor.