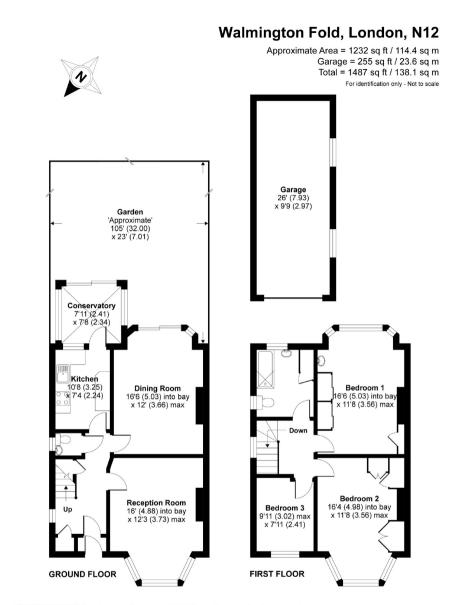

This property does REQUIRE MODERNISATION but offers the prospective buyer an opportunity to CREATE A BESPOKE FAMILY HOME with the benefit of a 105 ft SOUTH-EASTERLY REAR GARDEN.

\* GUEST CLOAKROOM \* 2 SEPARATE RECEPTION ROOMS \* CONSERVATORY \* 3 BEDROOMS \* FAMILY BATHROOM \* DETACHED GARAGE \* OFF STREET PARKING \* APPROX 105 FT SOUTH-EASTERLY REAR GARDEN \*

Sole Agent REAL ESTATES 020 8445 6387

Floor plan produced in accordance with RICS Property Measurement Standards incorporating International Property Measurement Standards (IPMS2 Residential). ©nichecom 2020. Produced for Real Estates. REF: 679498